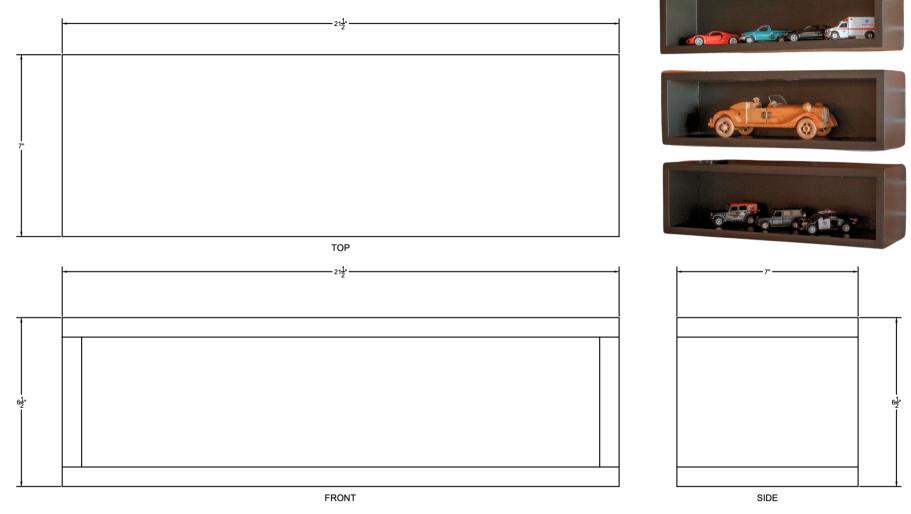

see <a href="https://learn.kregtool.com/projects-plans/">https://learn.kregtool.com/projects-plans/</a> and <a href="https://learn.kregtool.com/projects-plans/">https://learn.kregtool.com/projects-plans/</a> and <a href="https://learn.kregtool.com/projects-plans/">https://lindiandruss.com/diy-lego-storage-solution-and-display-shelf/</a> for further details to build this shelf