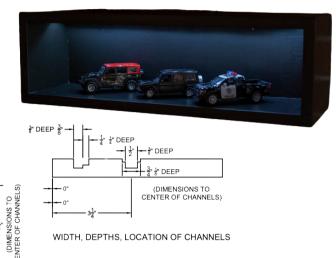

see <a href="https://learn.kregtool.com/projects-plans/">https://lindiandruss.com/diy-lego-storage-solution-and-display-shelf/</a> for further details to build this shelf

see <a href="https://learn.kregtool.com/projects-plans/">https://lindiandruss.com/diy-lego-storage-solution-and-display-shelf/</a> for further details to build this shelf