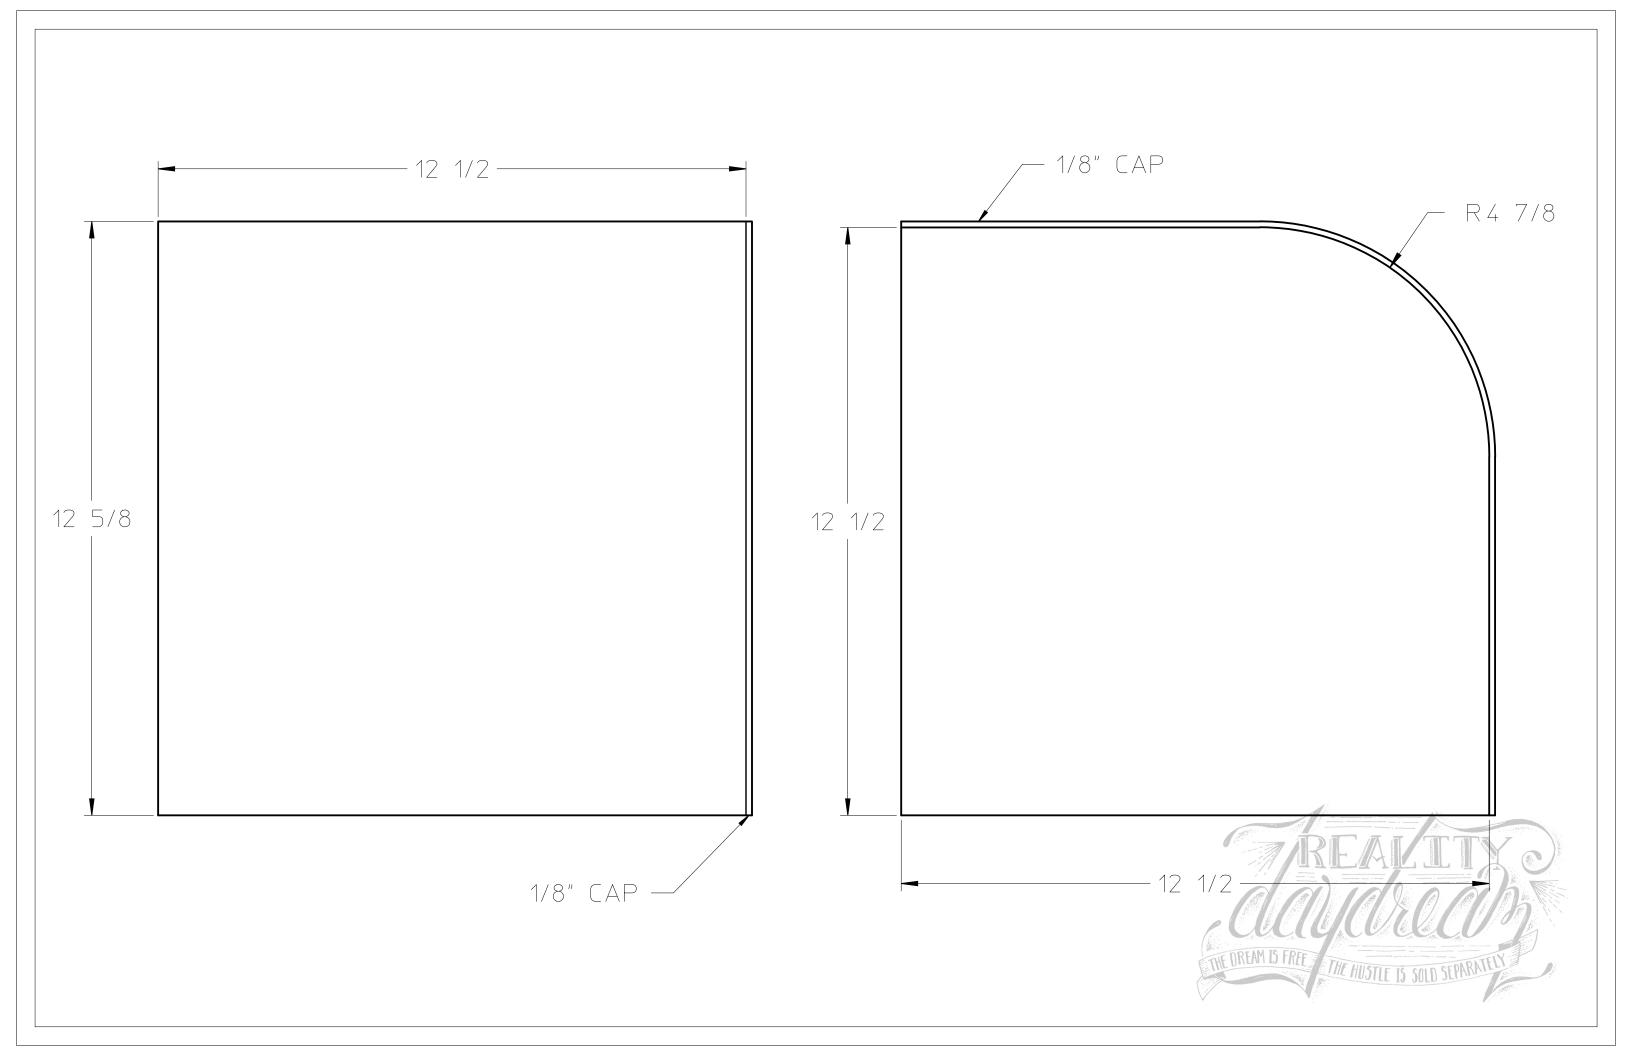

# **Parts List**

| [x] | Par<br>t # | Sub-<br>Assembly | Description              | Copies | #<br>Cu<br>t | Thick  | Width    | Length  | Material Type         | Materia<br>I Name | Bandin<br>g | <info<br>&gt;</info<br> | Diagra<br>m #s |
|-----|------------|------------------|--------------------------|--------|--------------|--------|----------|---------|-----------------------|-------------------|-------------|-------------------------|----------------|
| []  | 1          |                  | Back                     | 1      | 0            | 11/16" | 13 5/16" | 61"     | Sheet Good            | PINE<br>ACX       | None        |                         | A1             |
| []  | 2          |                  | Narrow<br>Back           | 1      | 0            | 11/16" | 12 5/8"  | 61"     | Sheet Good            | PINE<br>ACX       | None        |                         | A1             |
| []  | 3          |                  | Fronts                   | 1      | 0            | 11/16" | 16"      | 61"     | Sheet Good            | PINE<br>ACX       | None        |                         | A1             |
| []  | 4          |                  | Shelf (One<br>Cap)       | 4      | 0            | 11/16" | 12 5/8"  | 12 1/2" | Sheet Good            | PINE<br>ACX       | None        |                         | A1             |
| []  | 5          |                  | Shelf<br>(Radius)        | 2      | 0            | 11/16" | 12 1/2"  | 12 1/2" | Sheet Good            | PINE<br>ACX       | None        |                         | A1             |
| []  | 6          |                  | Cap<br>(Fronts)          | 2      | 0            | 3/4"   | 1/8"     | 65"     | Dimensioned<br>Lumber | Pine              | N/A         |                         | B1             |
| []  | 7          |                  | Cap (Shelf)              | 4      | 0            | 3/4"   | 1/8"     | 12 5/8" | Dimensioned<br>Lumber | Pine              | N/A         |                         | B1             |
| []  | 8          |                  | Cap<br>(Radius<br>Shelf) | 2      | 0            | 3/4"   | 1/8"     | 24"     | Dimensioned<br>Lumber | Pine              | N/A         |                         | B1             |