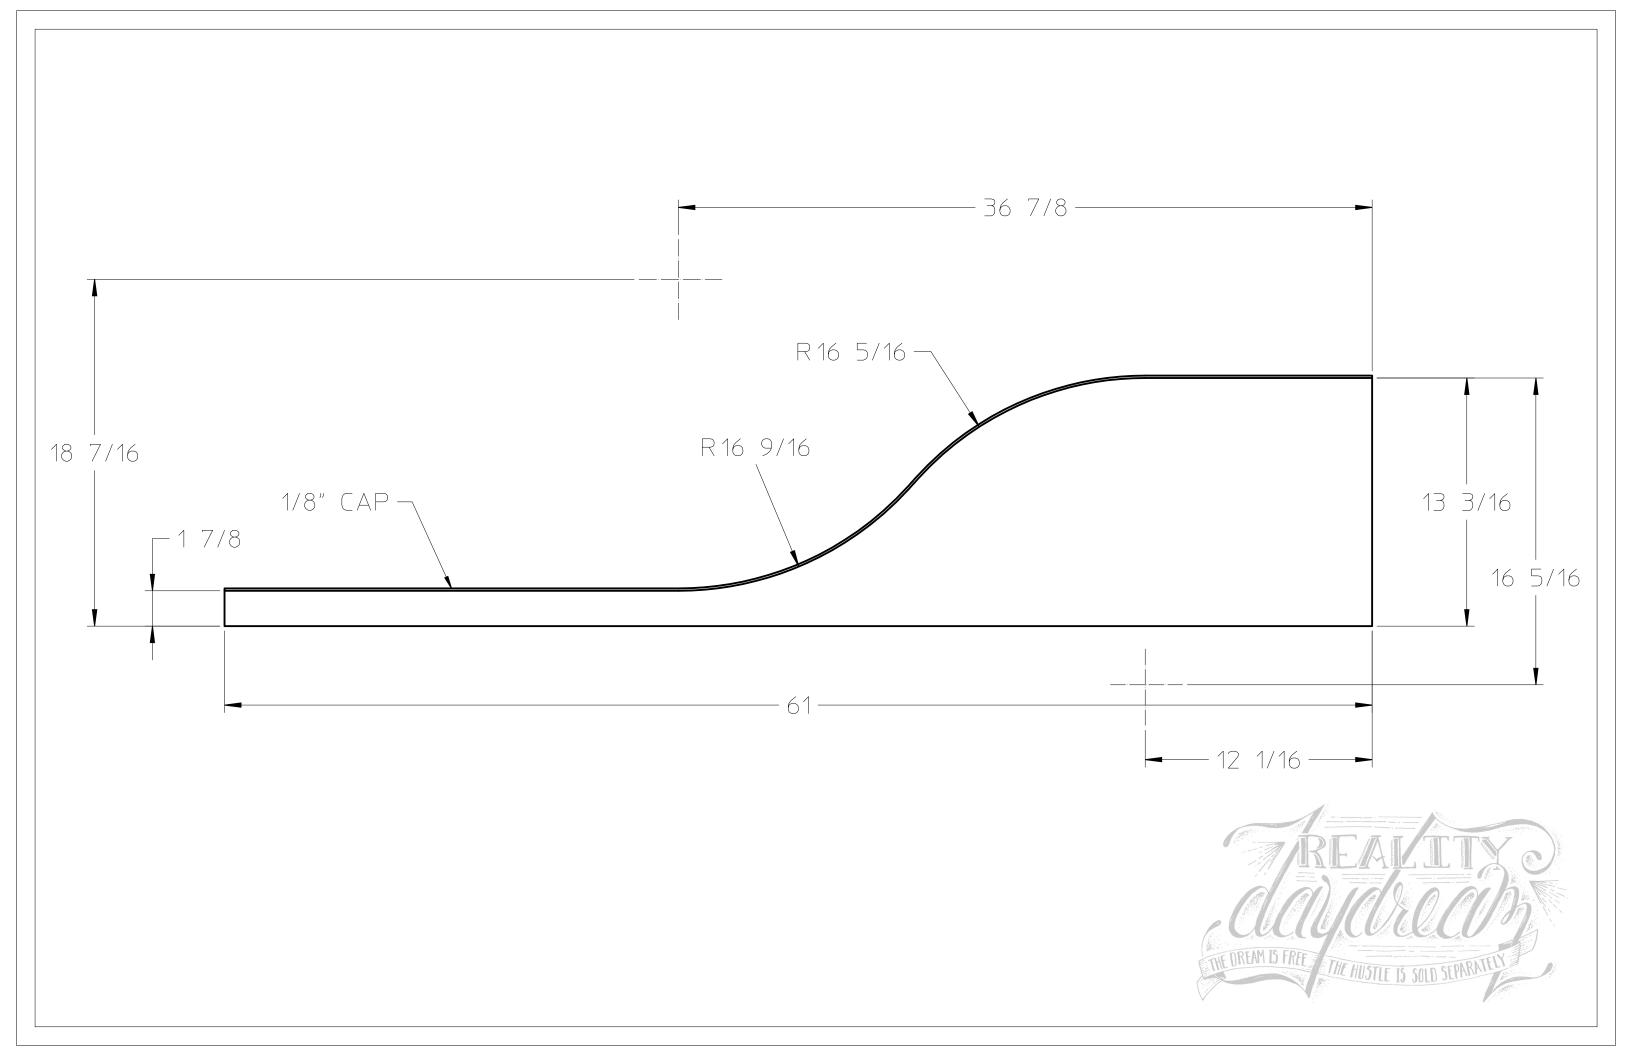

# **Parts List**

| [x] | Par<br>t # | Sub-<br>Assembly | Description              | Copies | #<br>Cu<br>t | Thick  | Width    | Length  | Material Type         | Materia<br>I Name | Bandin<br>g | <info<br>&gt;</info<br> | Diagra<br>m #s |
|-----|------------|------------------|--------------------------|--------|--------------|--------|----------|---------|-----------------------|-------------------|-------------|-------------------------|----------------|
| []  | 1          |                  | Back                     | 1      | 0            | 11/16" | 13 5/16" | 61"     | Sheet Good            | PINE<br>ACX       | None        |                         | A1             |
| []  | 2          |                  | Narrow<br>Back           | 1      | 0            | 11/16" | 12 5/8"  | 61"     | Sheet Good            | PINE<br>ACX       | None        |                         | A1             |
| []  | 3          |                  | Fronts                   | 1      | 0            | 11/16" | 16"      | 61"     | Sheet Good            | PINE<br>ACX       | None        |                         | A1             |
| []  | 4          |                  | Shelf (One<br>Cap)       | 4      | 0            | 11/16" | 12 5/8"  | 12 1/2" | Sheet Good            | PINE<br>ACX       | None        |                         | A1             |
| []  | 5          |                  | Shelf<br>(Radius)        | 2      | 0            | 11/16" | 12 1/2"  | 12 1/2" | Sheet Good            | PINE<br>ACX       | None        |                         | A1             |
| []  | 6          |                  | Cap<br>(Fronts)          | 2      | 0            | 3/4"   | 1/8"     | 65"     | Dimensioned<br>Lumber | Pine              | N/A         |                         | B1             |
| []  | 7          |                  | Cap (Shelf)              | 4      | 0            | 3/4"   | 1/8"     | 12 5/8" | Dimensioned<br>Lumber | Pine              | N/A         |                         | B1             |
| []  | 8          |                  | Cap<br>(Radius<br>Shelf) | 2      | 0            | 3/4"   | 1/8"     | 24"     | Dimensioned<br>Lumber | Pine              | N/A         |                         | B1             |

| Part<br># | Sub-Assembly | Description           | Copies in Layout | Thick | Final Cut Y | Final Cut X | Rough Y | Rough X | Banding | <info></info> |
|-----------|--------------|-----------------------|------------------|-------|-------------|-------------|---------|---------|---------|---------------|
| 6         |              | Cap (Fronts)          | 2                | 3/4"  | 1/8"        | 65"         | 1/8"    | 65"     | N/A     |               |
| 7         |              | Cap (Shelf)           | 4                | 3/4"  | 1/8"        | 12 5/8"     | 1/8"    | 12 5/8" | N/A     |               |
| 8         |              | Cap (Radius<br>Shelf) | 2                | 3/4"  | 1/8"        | 24"         | 1/8"    | 24"     | N/A     |               |