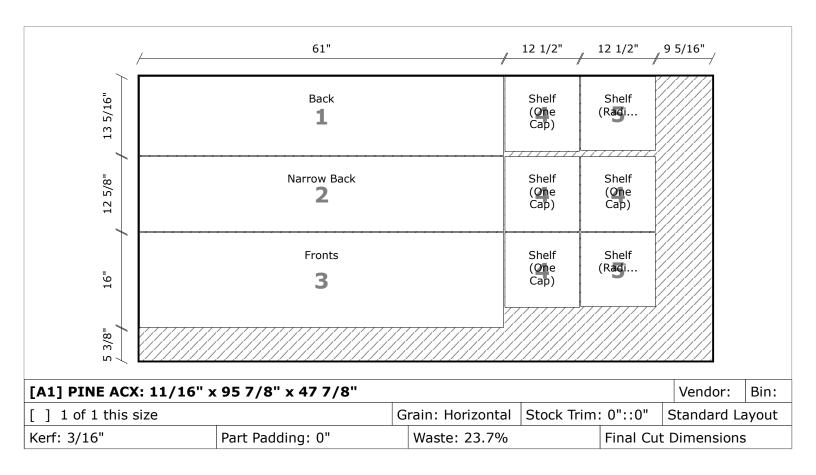

| Part<br># | Sub-Assembly | Description        | Copies in Layout | Thick  | Final Cut Y | Final Cut X | Rough Y  | Rough X | Banding | <info></info> |
|-----------|--------------|--------------------|------------------|--------|-------------|-------------|----------|---------|---------|---------------|
| 1         |              | Back               | 1                | 11/16" | 13 5/16"    | 61"         | 13 5/16" | 61"     | None    |               |
| 2         |              | Narrow<br>Back     | 1                | 11/16" | 12 5/8"     | 61"         | 12 5/8"  | 61"     | None    |               |
| 3         |              | Fronts             | 1                | 11/16" | 16"         | 61"         | 16"      | 61"     | None    |               |
| 4         |              | Shelf (One<br>Cap) | 4                | 11/16" | 12 5/8"     | 12 1/2"     | 12 5/8"  | 12 1/2" | None    |               |
| 5         |              | Shelf<br>(Radius)  | 2                | 11/16" | 12 1/2"     | 12 1/2"     | 12 1/2"  | 12 1/2" | None    |               |