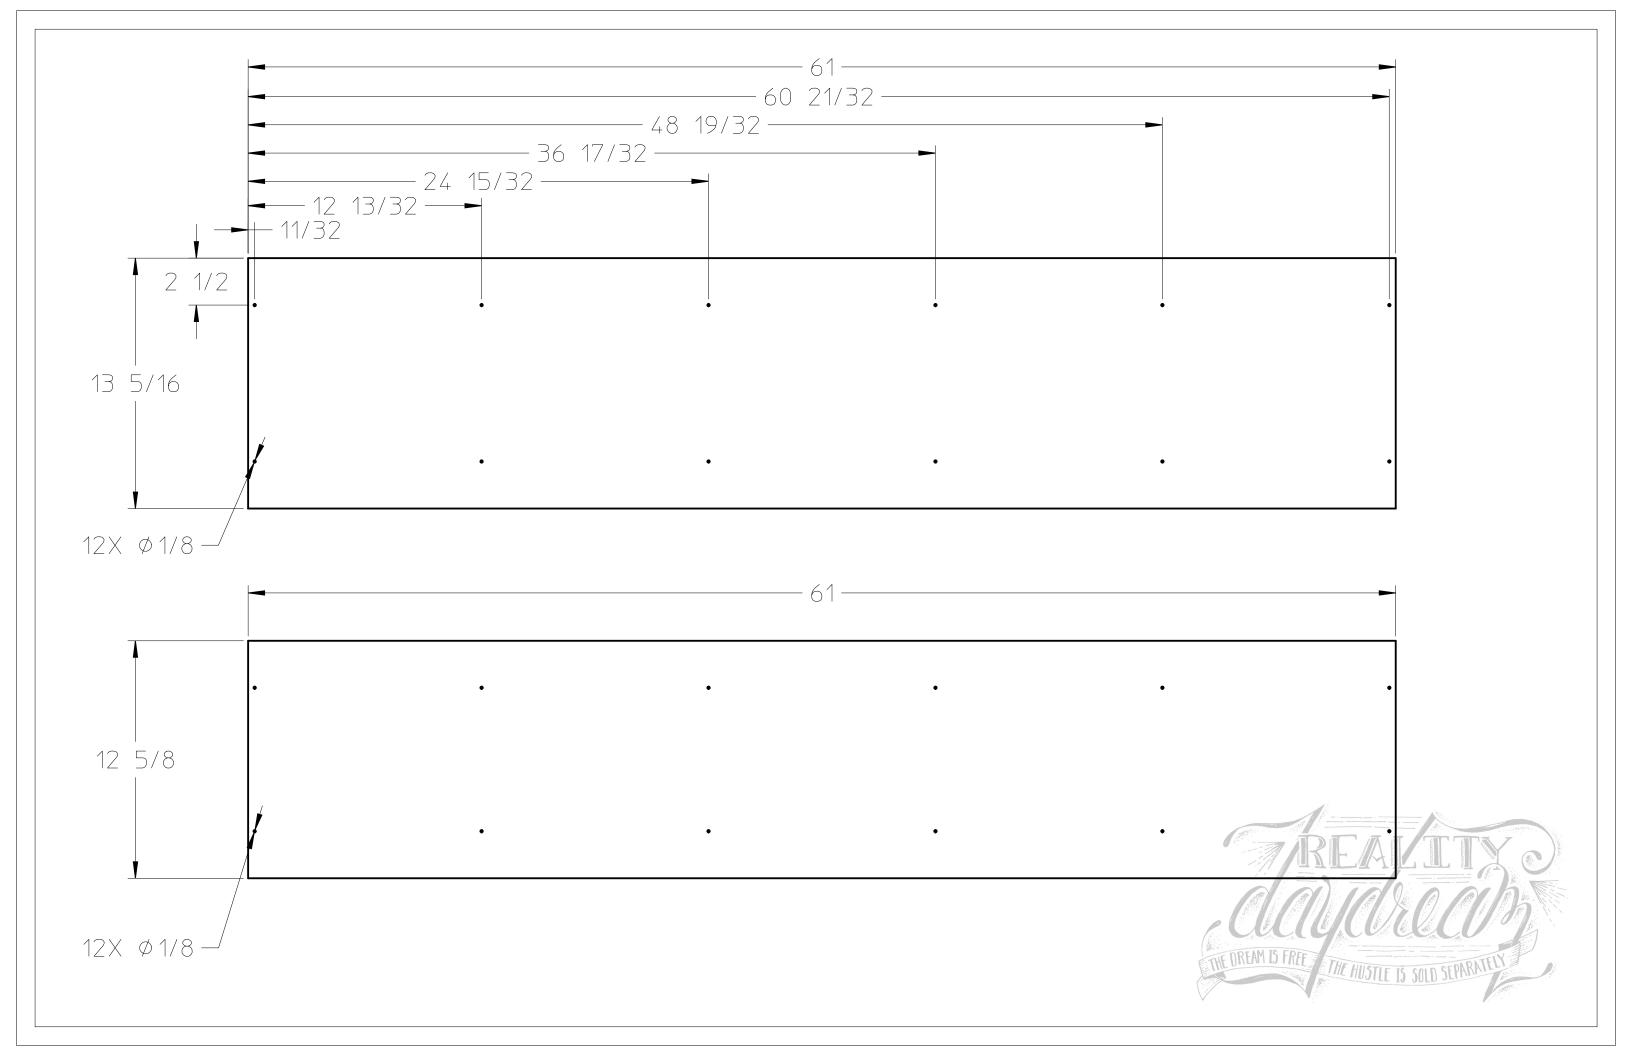

# **Parts List**

| [x] | Par<br>t # | Sub-<br>Assembly | Description              | Copies | #<br>Cu<br>t | Thick  | Width    | Length  | Material Type         | Materia<br>I Name | Bandin<br>g | <info<br>&gt;</info<br> | Diagra<br>m #s |
|-----|------------|------------------|--------------------------|--------|--------------|--------|----------|---------|-----------------------|-------------------|-------------|-------------------------|----------------|
| []  | 1          |                  | Back                     | 1      | 0            | 11/16" | 13 5/16" | 61"     | Sheet Good            | PINE<br>ACX       | None        |                         | A1             |
| []  | 2          |                  | Narrow<br>Back           | 1      | 0            | 11/16" | 12 5/8"  | 61"     | Sheet Good            | PINE<br>ACX       | None        |                         | A1             |
| []  | 3          |                  | Fronts                   | 1      | 0            | 11/16" | 16"      | 61"     | Sheet Good            | PINE<br>ACX       | None        |                         | A1             |
| []  | 4          |                  | Shelf (One<br>Cap)       | 4      | 0            | 11/16" | 12 5/8"  | 12 1/2" | Sheet Good            | PINE<br>ACX       | None        |                         | A1             |
| []  | 5          |                  | Shelf<br>(Radius)        | 2      | 0            | 11/16" | 12 1/2"  | 12 1/2" | Sheet Good            | PINE<br>ACX       | None        |                         | A1             |
| []  | 6          |                  | Cap<br>(Fronts)          | 2      | 0            | 3/4"   | 1/8"     | 65"     | Dimensioned<br>Lumber | Pine              | N/A         |                         | B1             |
| []  | 7          |                  | Cap (Shelf)              | 4      | 0            | 3/4"   | 1/8"     | 12 5/8" | Dimensioned<br>Lumber | Pine              | N/A         |                         | B1             |
| []  | 8          |                  | Cap<br>(Radius<br>Shelf) | 2      | 0            | 3/4"   | 1/8"     | 24"     | Dimensioned<br>Lumber | Pine              | N/A         |                         | B1             |

| Part<br># | Sub-Assembly | Description        | Copies in Layout | Thick  | Final Cut Y | Final Cut X | Rough Y  | Rough X | Banding | <info></info> |
|-----------|--------------|--------------------|------------------|--------|-------------|-------------|----------|---------|---------|---------------|
| 1         |              | Back               | 1                | 11/16" | 13 5/16"    | 61"         | 13 5/16" | 61"     | None    |               |
| 2         |              | Narrow<br>Back     | 1                | 11/16" | 12 5/8"     | 61"         | 12 5/8"  | 61"     | None    |               |
| 3         |              | Fronts             | 1                | 11/16" | 16"         | 61"         | 16"      | 61"     | None    |               |
| 4         |              | Shelf (One<br>Cap) | 4                | 11/16" | 12 5/8"     | 12 1/2"     | 12 5/8"  | 12 1/2" | None    |               |
| 5         |              | Shelf<br>(Radius)  | 2                | 11/16" | 12 1/2"     | 12 1/2"     | 12 1/2"  | 12 1/2" | None    |               |