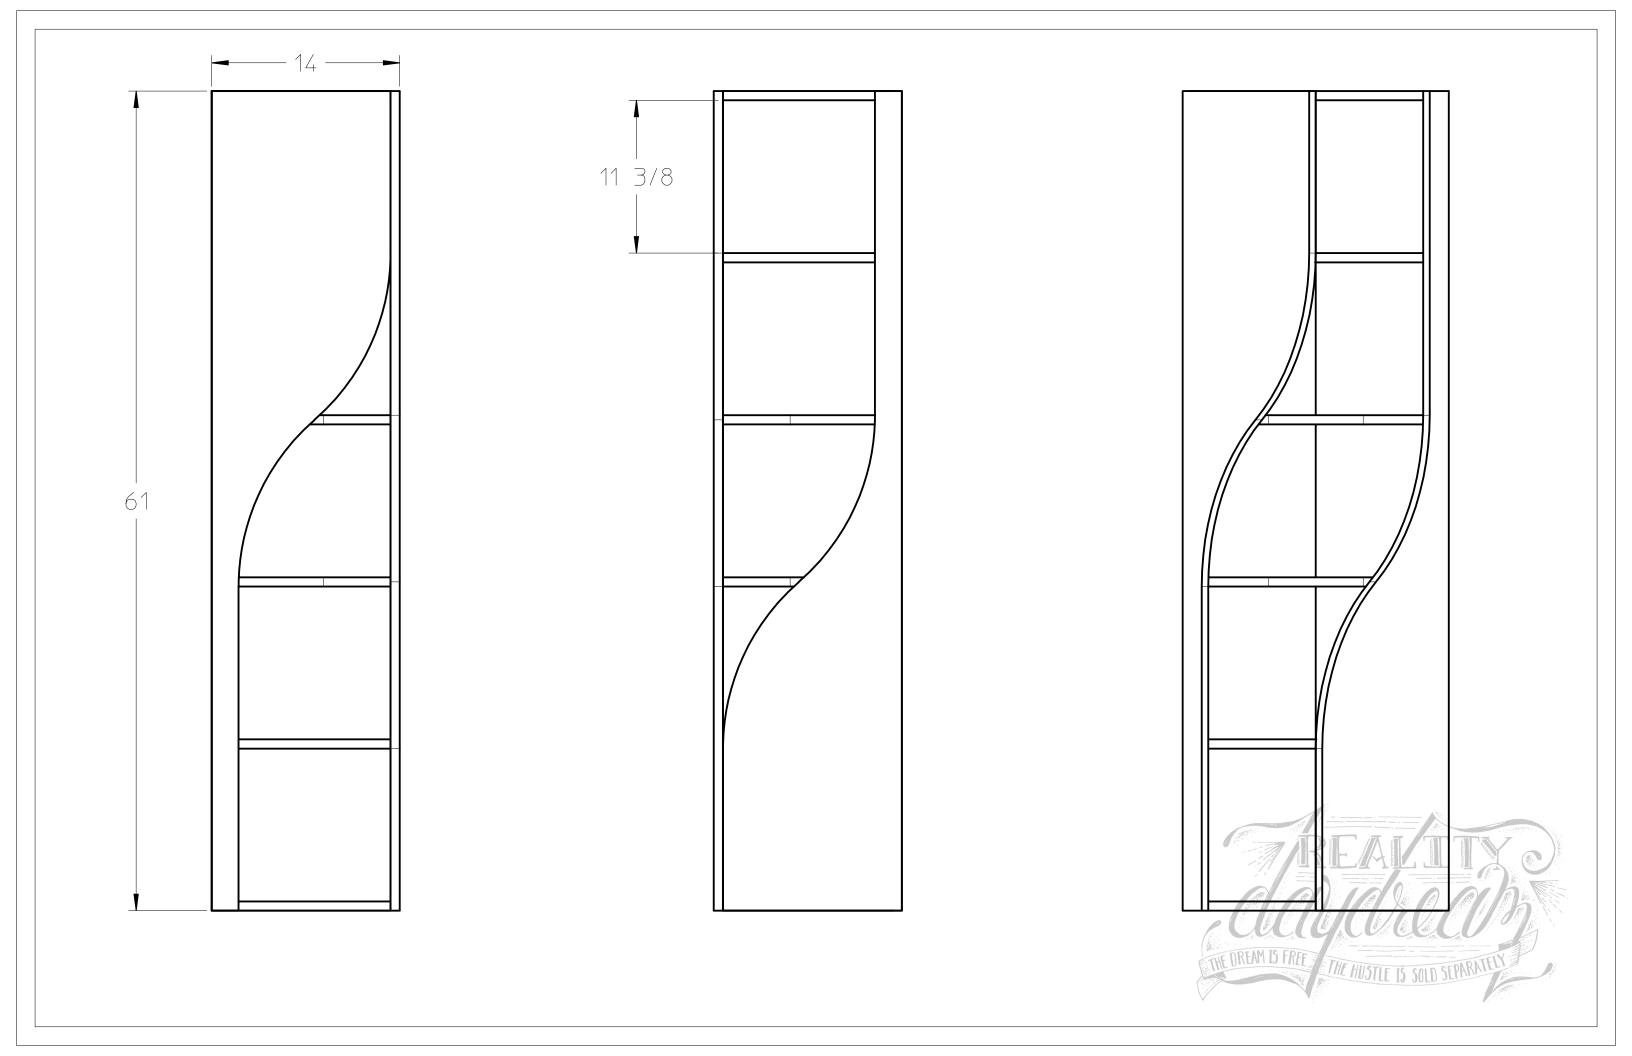

# **Parts List**

| [x] | Par<br>t # | Sub-<br>Assembly | Description              | Copies | #<br>Cu<br>t | Thick  | Width    | Length  | Material Type         | Materia<br>I Name | Bandin<br>g | <info<br>&gt;</info<br> | Diagra<br>m #s |
|-----|------------|------------------|--------------------------|--------|--------------|--------|----------|---------|-----------------------|-------------------|-------------|-------------------------|----------------|
| []  | 1          |                  | Back                     | 1      | 0            | 11/16" | 13 5/16" | 61"     | Sheet Good            | PINE<br>ACX       | None        |                         | A1             |
| []  | 2          |                  | Narrow<br>Back           | 1      | 0            | 11/16" | 12 5/8"  | 61"     | Sheet Good            | PINE<br>ACX       | None        |                         | A1             |
| []  | 3          |                  | Fronts                   | 1      | 0            | 11/16" | 16"      | 61"     | Sheet Good            | PINE<br>ACX       | None        |                         | A1             |
| []  | 4          |                  | Shelf (One<br>Cap)       | 4      | 0            | 11/16" | 12 5/8"  | 12 1/2" | Sheet Good            | PINE<br>ACX       | None        |                         | A1             |
| []  | 5          |                  | Shelf<br>(Radius)        | 2      | 0            | 11/16" | 12 1/2"  | 12 1/2" | Sheet Good            | PINE<br>ACX       | None        |                         | A1             |
| []  | 6          |                  | Cap<br>(Fronts)          | 2      | 0            | 3/4"   | 1/8"     | 65"     | Dimensioned<br>Lumber | Pine              | N/A         |                         | B1             |
| []  | 7          |                  | Cap (Shelf)              | 4      | 0            | 3/4"   | 1/8"     | 12 5/8" | Dimensioned<br>Lumber | Pine              | N/A         |                         | B1             |
| []  | 8          |                  | Cap<br>(Radius<br>Shelf) | 2      | 0            | 3/4"   | 1/8"     | 24"     | Dimensioned<br>Lumber | Pine              | N/A         |                         | B1             |