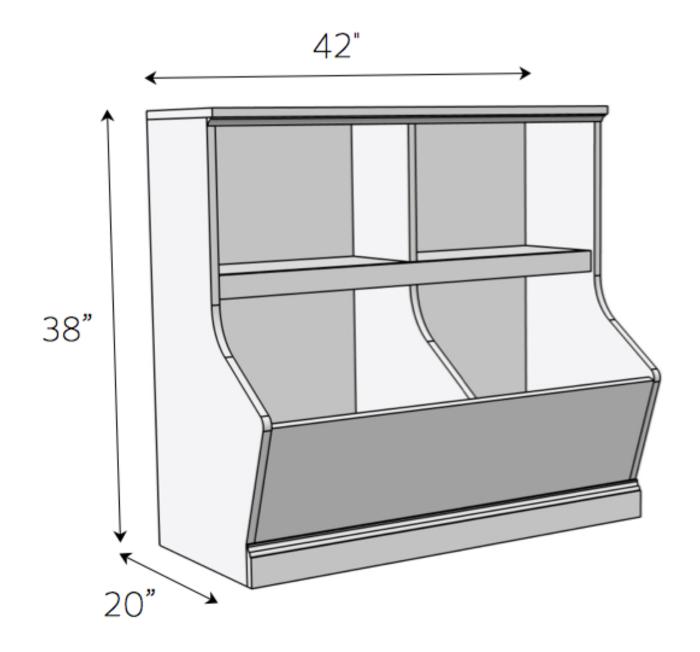

# Bookcase with Toy Storage

DIY Plans By:

3/4" x 48" x 96" (Qty 2)

|         |         | Support | 2-3/4"         | ROGUEENGINEER |      |
|---------|---------|---------|----------------|---------------|------|
| Тор     | Front   | Bottom  | Shelf<br>Front | Side          | Side |
| 42"     | 40-1/2" | 40-1/2" | 40-1/2"        | 38″           | 38″  |
| 12-1/2" | 10-1/2" | 16-1/2" | 2"             | 20"           | 20"  |

|       |       | ] =     |              |
|-------|-------|---------|--------------|
| Shelf | Shelf | 9-1/2"  |              |
| Back  | Back  | 34-1/2" | Mid<br>Panel |

19-7/8" 19-7/8" 19-1/8"