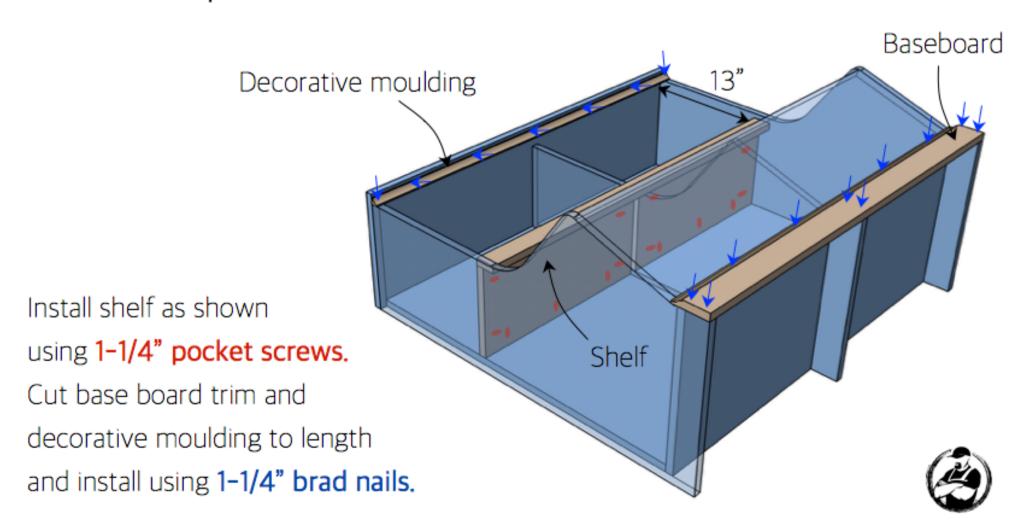

| ROGUEENGINEER |      |
|---------|---------|---------|----------------|---------------|------|
| Тор     | Front   | Bottom  | Shelf<br>Front | Side          | Side |
| 42"     | 40-1/2" | 40-1/2" | 40-1/2"        | 38″           | 38″  |
| 12-1/2" | 10-1/2" | 16-1/2" | 2"             | 20"           | 20"  |

|       |       | ] =     |              |
|-------|-------|---------|--------------|
| Shelf | Shelf | 9-1/2"  |              |
| Back  | Back  | 34-1/2" | Mid<br>Panel |

19-7/8" 19-7/8" 19-1/8"

## Step 1: Cut Sides and Mid Panel





Cut sides and middle panel as shown using jig saw and/or circular saw.



## Step 3: Assembly

Drill pocket holes and continue assembly as shown using

1-1/4" pocket screws.



### Step 4: Assemble Shelf



### Step 5: Install Shelf & Trim