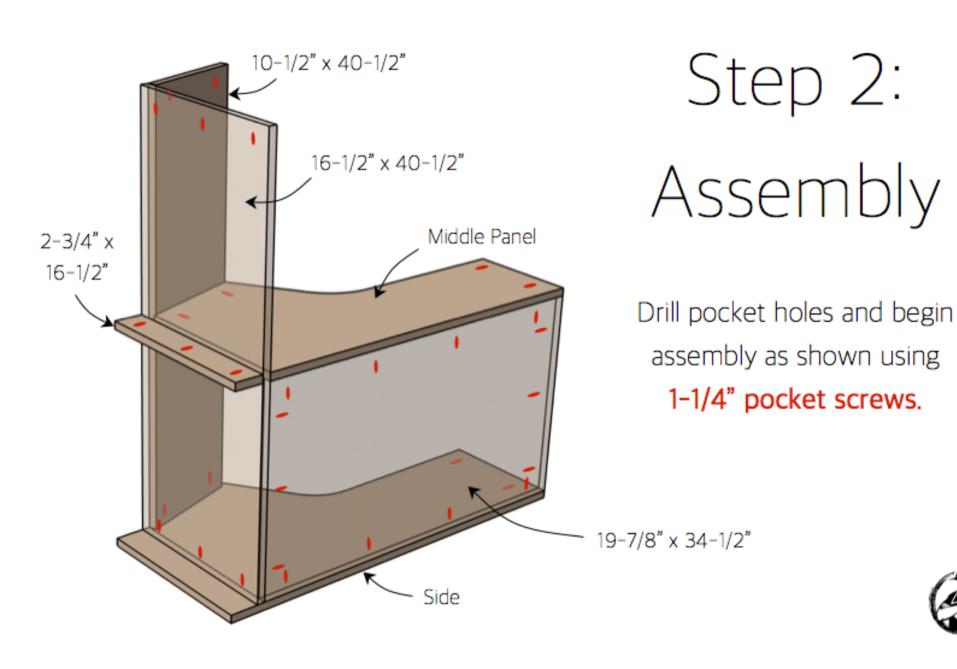

## Step 3: Assembly

Drill pocket holes and continue assembly as shown using

1-1/4" pocket screws.