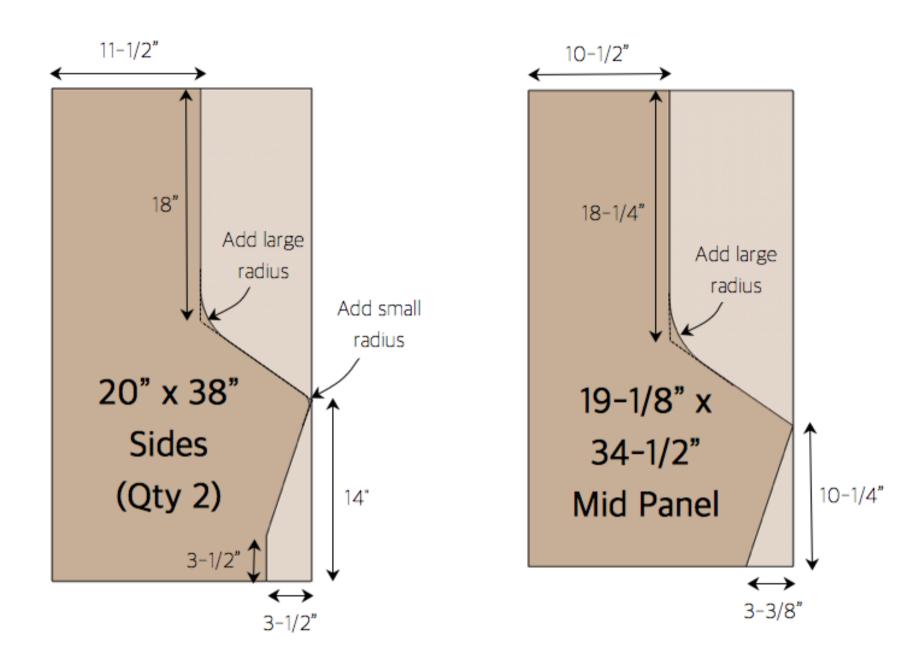

## Step 1: Cut Sides and Mid Panel

Cut sides and middle panel as shown using jig saw and/or circular saw.