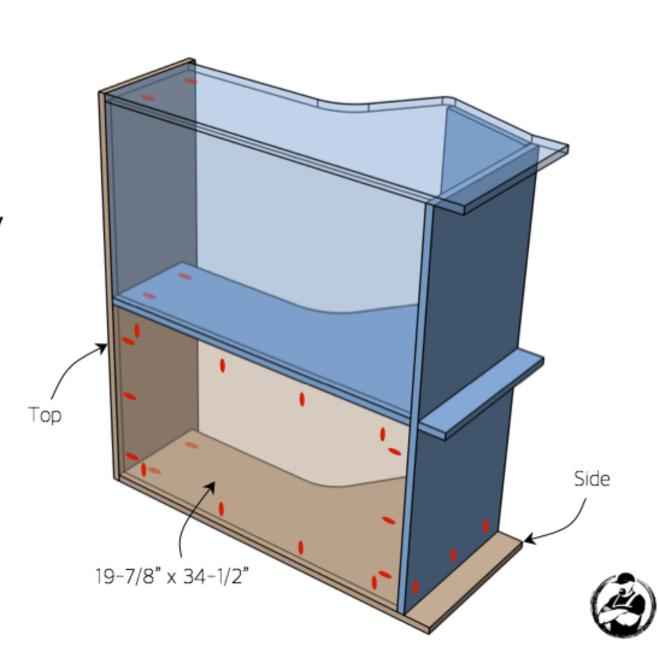

3/4" x 48" x 96" (Qty 2)

|         |         | Support | 2-3/4"         | ROGUEENGINEER |      |
|---------|---------|---------|----------------|---------------|------|
| Тор     | Front   | Bottom  | Shelf<br>Front | Side          | Side |
| 42"     | 40-1/2" | 40-1/2" | 40-1/2"        | 38″           | 38″  |
| 12-1/2" | 10-1/2" | 16-1/2" | 2"             | 20"           | 20"  |

|       |       | ] =     |              |
|-------|-------|---------|--------------|
| Shelf | Shelf | 9-1/2"  |              |
| Back  | Back  | 34-1/2" | Mid<br>Panel |

19-7/8" 19-7/8" 19-1/8"

## Step 1: Cut Sides and Mid Panel





Cut sides and middle panel as shown using jig saw and/or circular saw.



## Step 3: Assembly

Drill pocket holes and continue assembly as shown using

1-1/4" pocket screws.



### Step 4: Assemble Shelf



### Step 5: Install Shelf & Trim