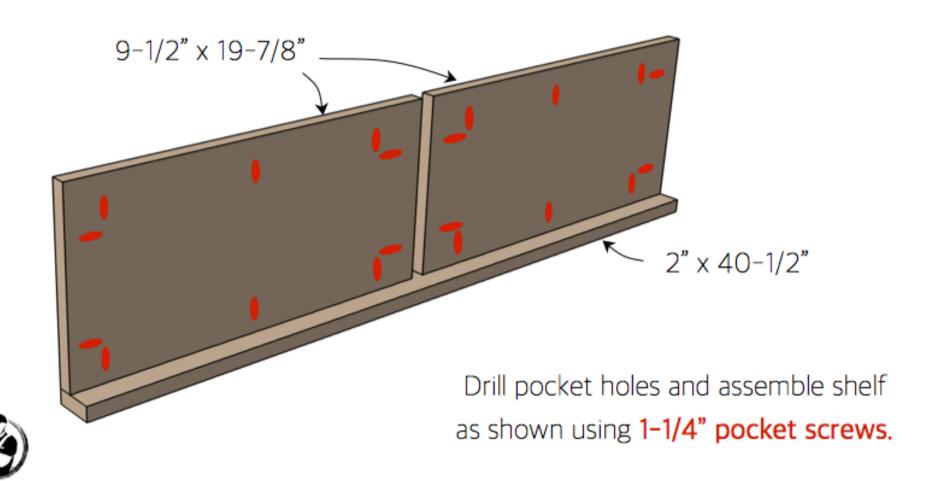

|         | Support | 2-3/4"         | ROGUEENGINEER |      |
|---------|---------|---------|----------------|---------------|------|
| Тор     | Front   | Bottom  | Shelf<br>Front | Side          | Side |
| 42"     | 40-1/2" | 40-1/2" | 40-1/2"        | 38″           | 38″  |
| 12-1/2" | 10-1/2" | 16-1/2" | 2"             | 20"           | 20"  |

|       |       | ] =     |              |
|-------|-------|---------|--------------|
| Shelf | Shelf | 9-1/2"  |              |
| Back  | Back  | 34-1/2" | Mid<br>Panel |

19-7/8" 19-7/8" 19-1/8"

## Step 1: Cut Sides and Mid Panel





Cut sides and middle panel as shown using jig saw and/or circular saw.



## Step 3: Assembly

Drill pocket holes and continue assembly as shown using

1-1/4" pocket screws.



### Step 4: Assemble Shelf



### Step 5: Install Shelf & Trim