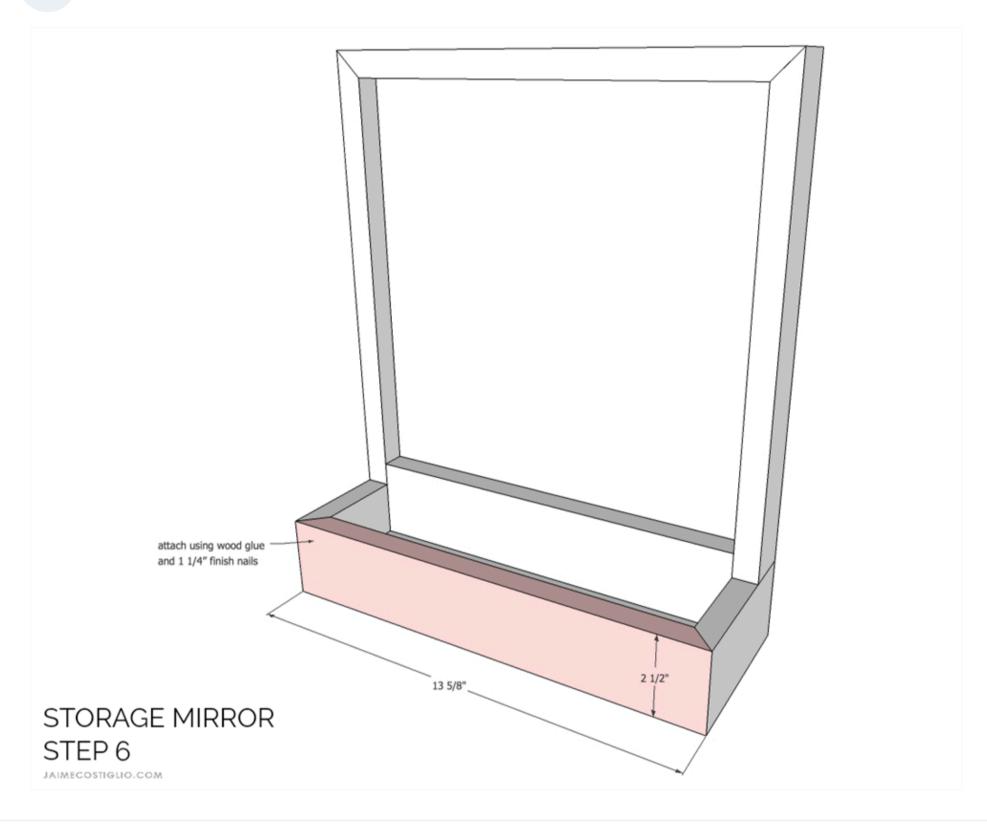

Page 10 of 11

Step 6: Attach the base front to the base and sides using wood glue and 1 ¼" finish nails.

Page 11 of 11