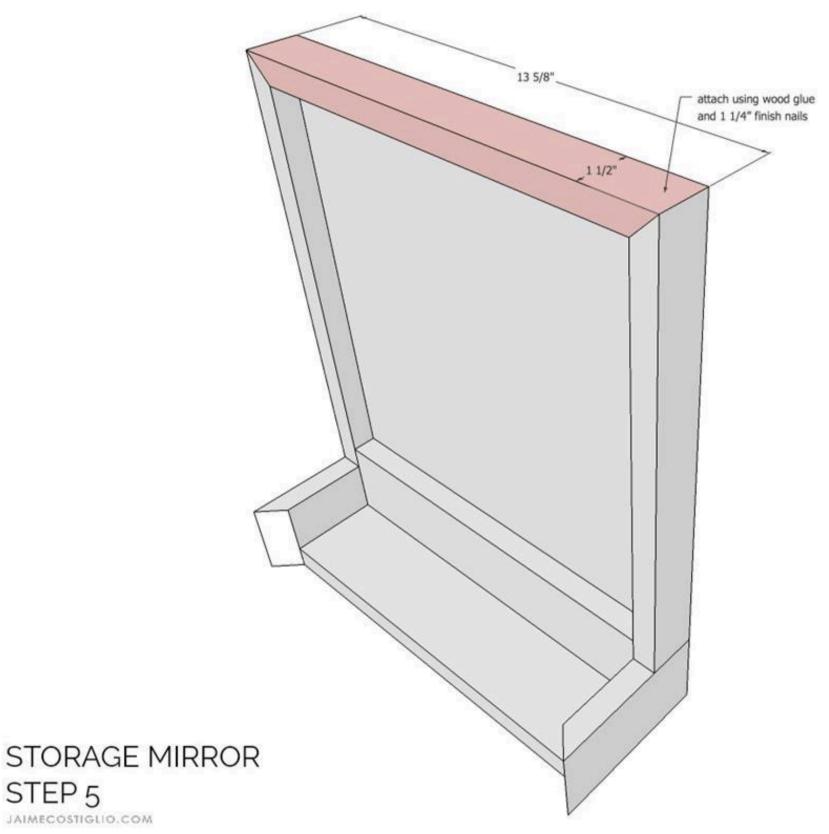

Step 3: Attach the base sides to the base and backing using wood glue and 1 ¼" finish nails.

Page 8 of 11

Step 4: Attach the frame sides to the backing wood glue and 1 1/4" finish nails.

Page 9 of 11

6

Step 5: Attach the frame top to the backing using wood glue and 1 ¼" finish nails.