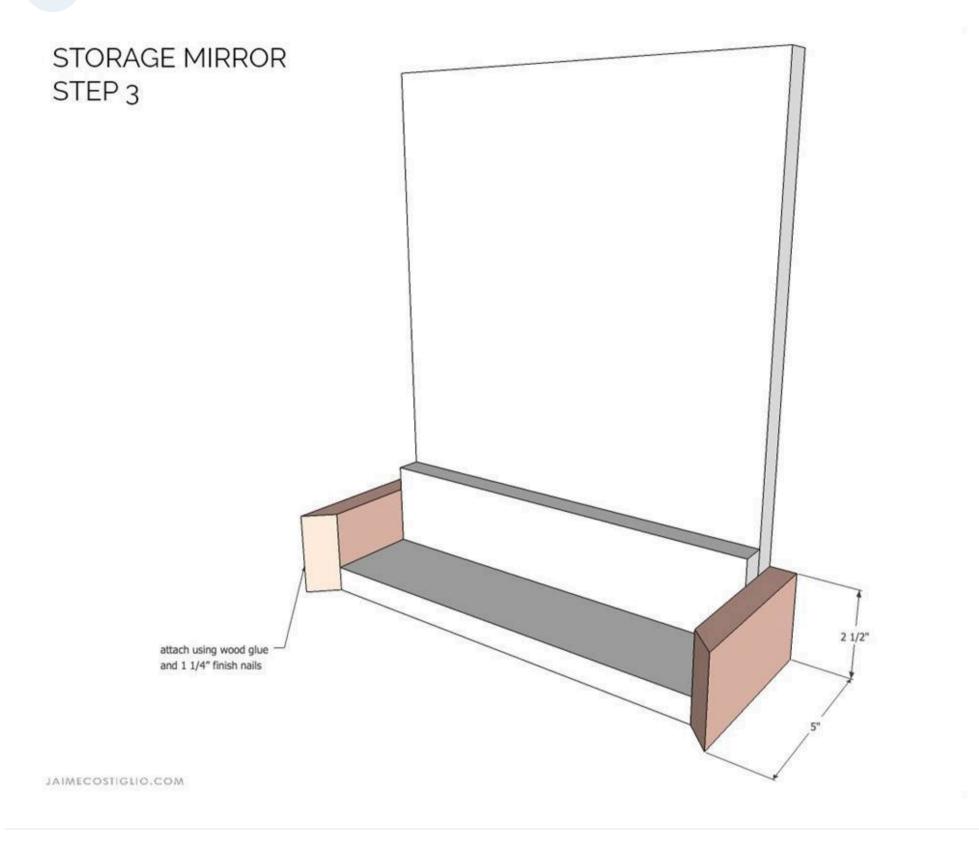

Step 3: Attach the base sides to the base and backing using wood glue and 1 ¼" finish nails.

Page 8 of 11

Step 4: Attach the frame sides to the backing wood glue and 1 1/4" finish nails.

Page 9 of 11

6

Step 5: Attach the frame top to the backing using wood glue and 1 ¼" finish nails.