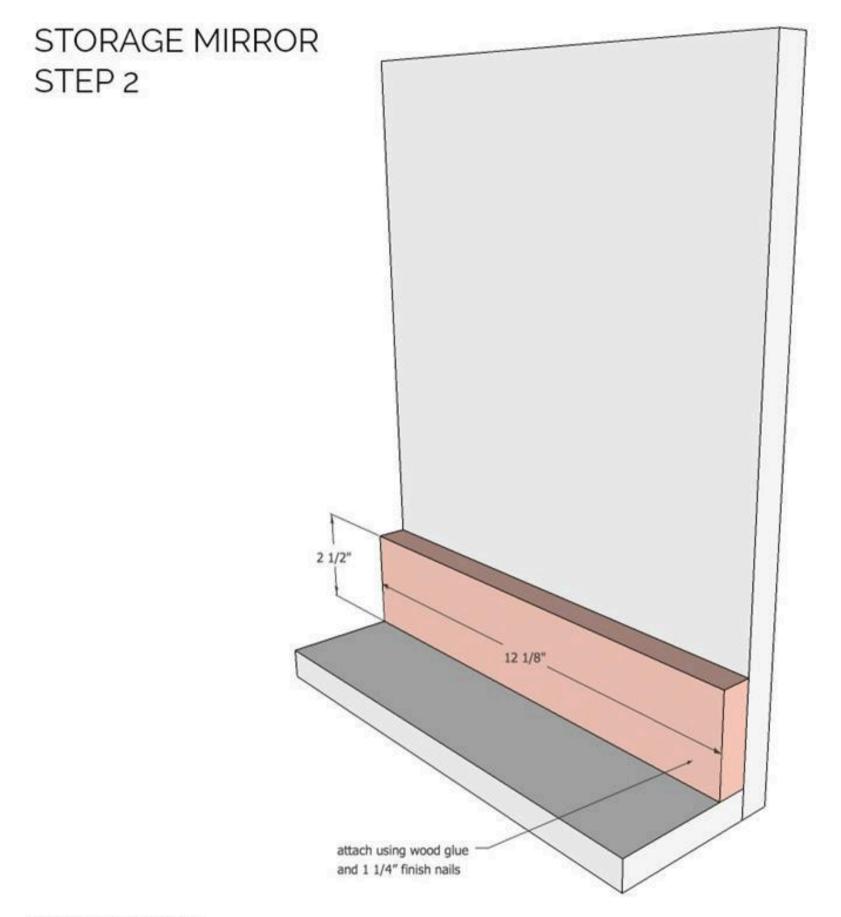

## 2 Step 1 Step 1: Attach the base to the backing using wood glue and 1 ¼" finish nails.

Page 6 of 11

3

Step 2: Attach the frame bottom to the backing using wood glue and 1 ¼" finish nails.

Page 7 of 11

4