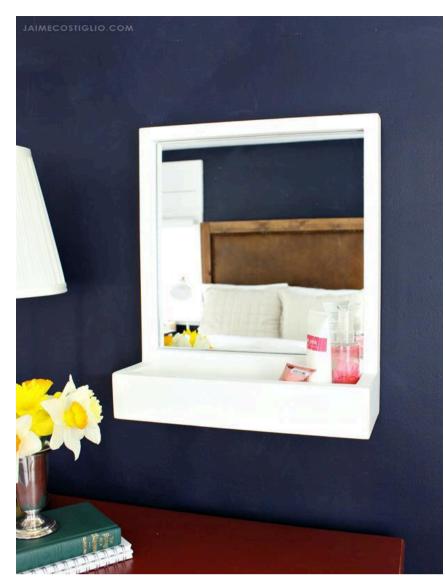

# storage mirror

### Easy

This mirror with storage is the perfect solution for nearly any spot in your home. Hang it above a dresser to keep perfume, lotions and clutter at bay. Or position it to hold make up and beauty supplies in the bathroom. In the foyer for a quick check before heading out, bonus a home for your keys