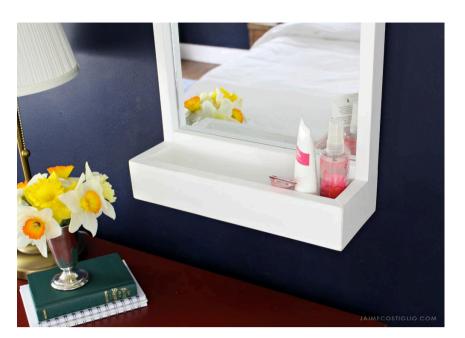

# storage mirror

### Easy

This mirror with storage is the perfect solution for nearly any spot in your home. Hang it above a dresser to keep perfume, lotions and clutter at bay. Or position it to hold make up and beauty supplies in the bathroom. In the foyer for a quick check before heading out, bonus a home for your keys