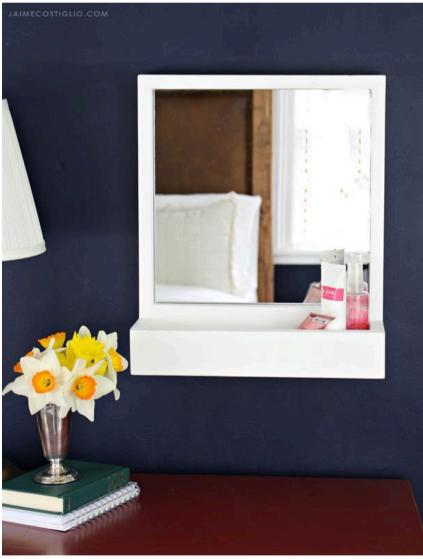

# storage mirror

### Easy

This mirror with storage is the perfect solution for nearly any spot in your home. Hang it above a dresser to keep perfume, lotions and clutter at bay. Or position it to hold make up and beauty supplies in the bathroom. In the foyer for a quick check before heading out, bonus a home for your keys