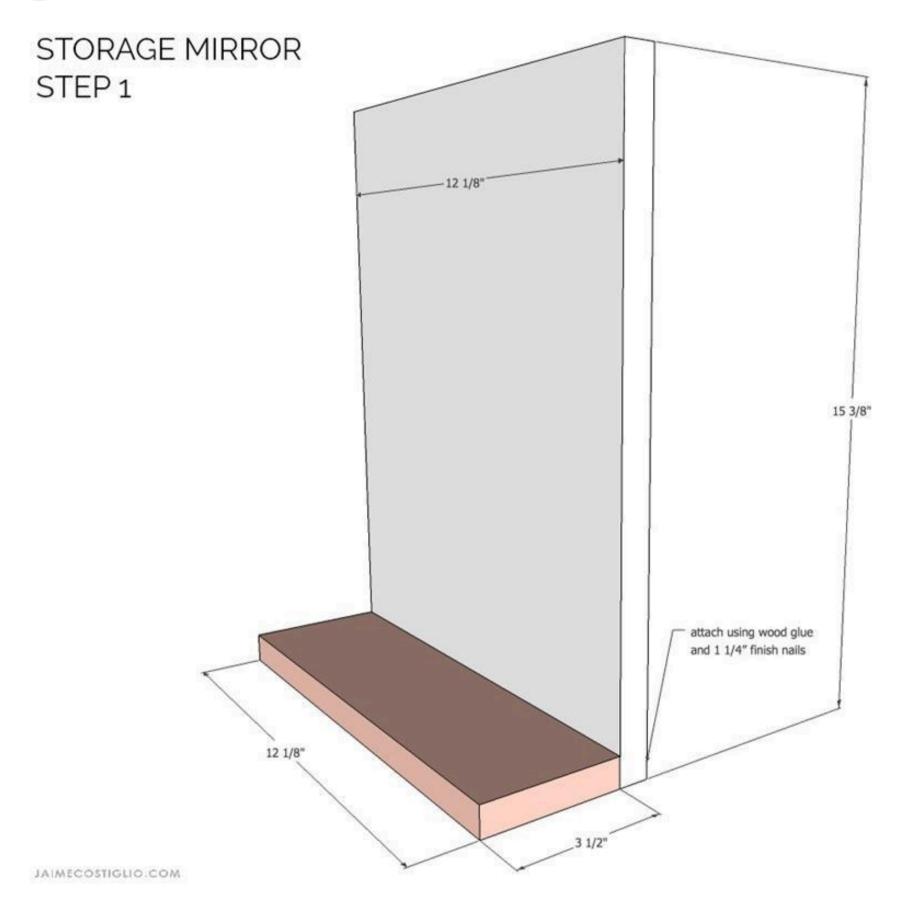

## 2 Step 1 Step 1: Attach the base to the backing using wood glue and 1 ¼" finish nails.

Page 6 of 11

3

Step 2: Attach the frame bottom to the backing using wood glue and 1 ¼" finish nails.

Page 7 of 11

4