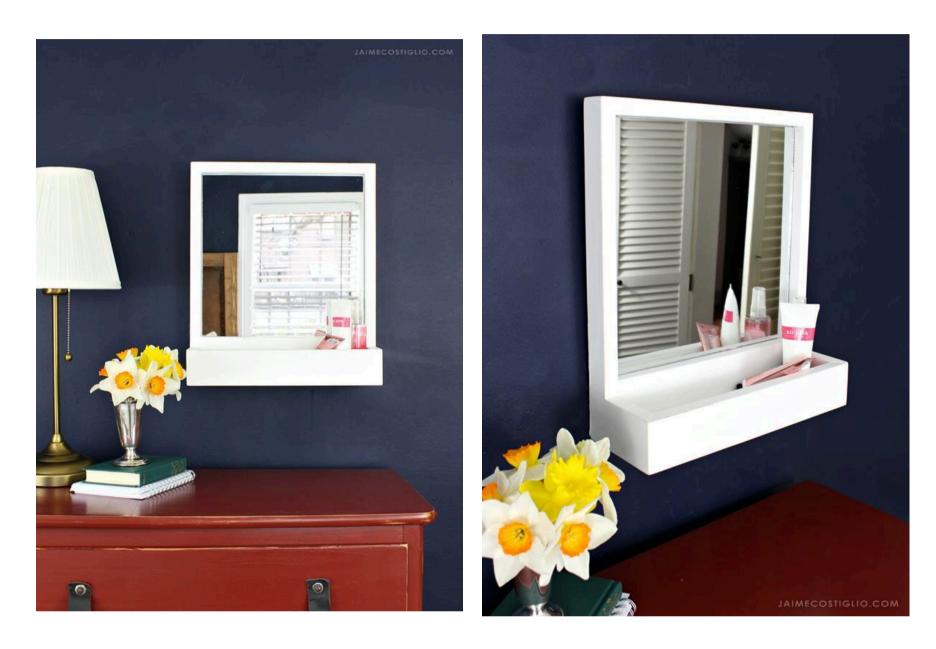

# storage mirror

### Easy

This mirror with storage is the perfect solution for nearly any spot in your home. Hang it above a dresser to keep perfume, lotions and clutter at bay. Or position it to hold make up and beauty supplies in the bathroom. In the foyer for a quick check before heading out, bonus a home for your keys