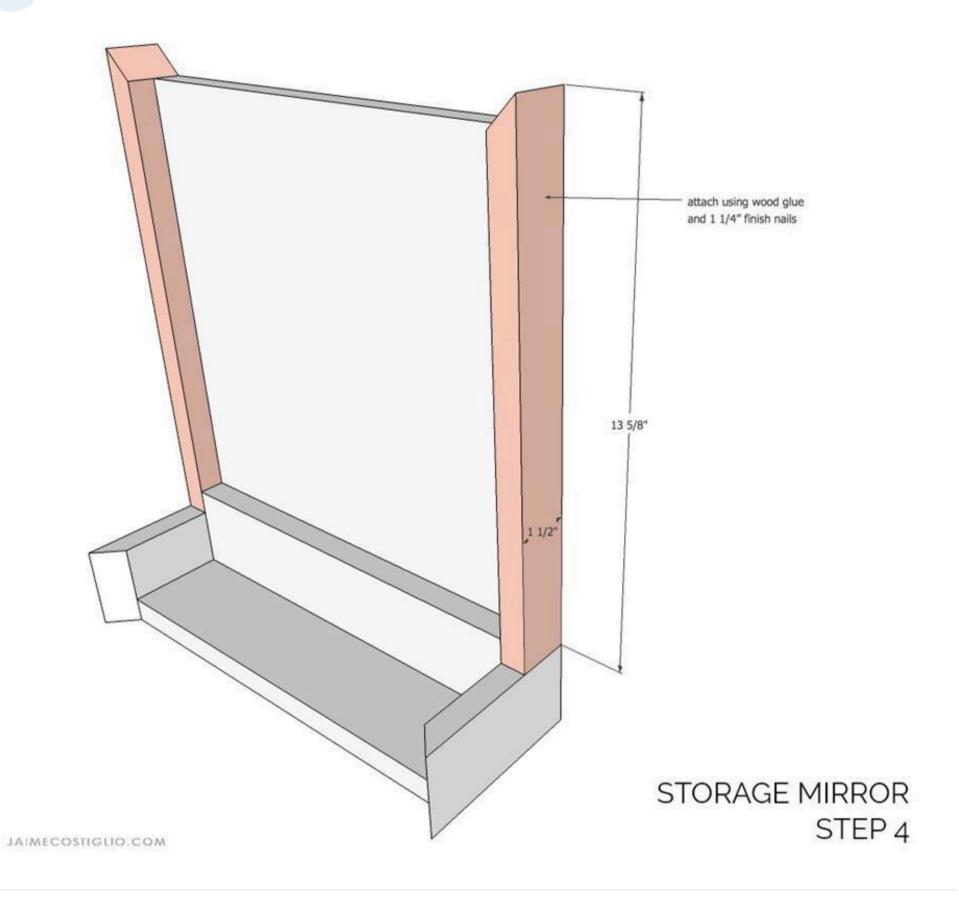

Step 3: Attach the base sides to the base and backing using wood glue and 1 ¼" finish nails.

Page 8 of 11

Step 4: Attach the frame sides to the backing wood glue and 1 1/4" finish nails.

Page 9 of 11

6

Step 5: Attach the frame top to the backing using wood glue and 1 ¼" finish nails.