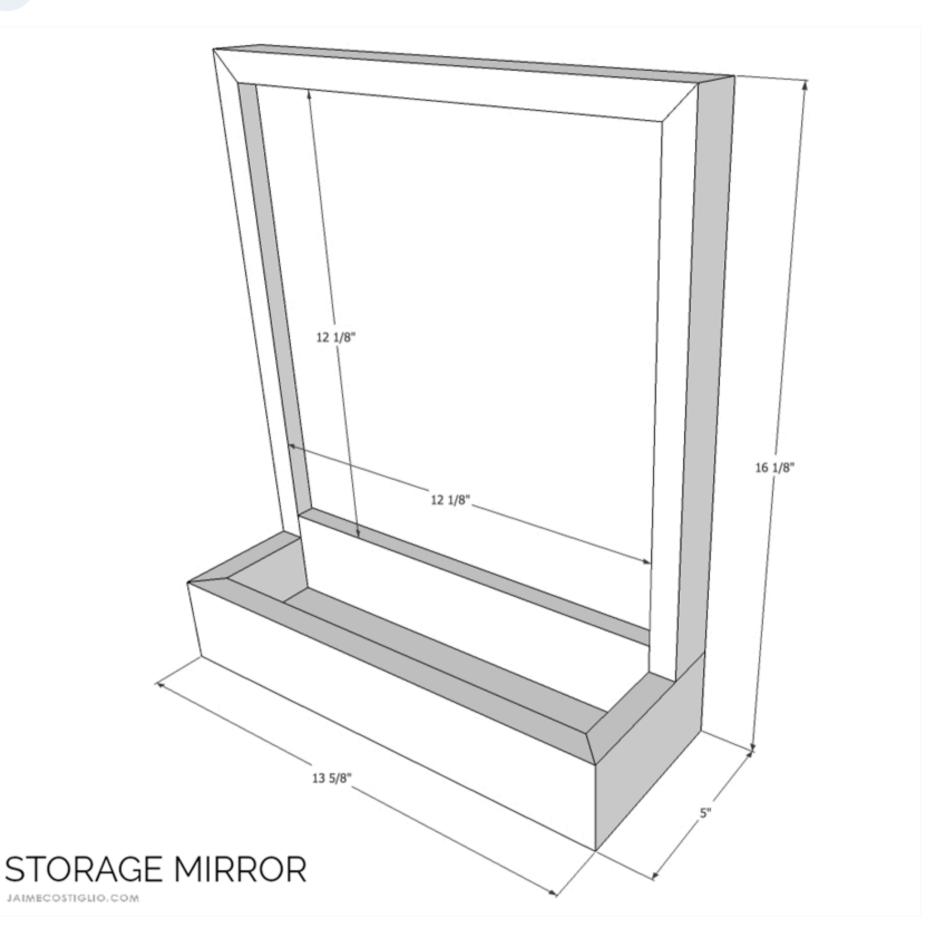

2 of 11



## Tools

### Kreg Tools



#### Other Tools

Circular Saw (cordless)

Miter Saw

Nail Gun

Sander

## Materials

#### Wood Products

- 1 Plywood , 3/4" Thick , 16" X 13"
- **1** Board , 1x4 , 12 1/8"
- 1 Board , 1x3 , 72"
- 1 Board , 1x2 , 72"

#### Hardware & Supplies

- **30** 11/4" Finish Nails
- 1 12" Square Mirror
- 1 Wood Glue
- 1 Construction Adhesive

Page 3 of 11



# Cut List & Parts

- 1 Backing , 3/4" X 15 3/8" X 12 1/8"
- 1 Base , 1x4 @ 12 1/8"
- 1 Frame Bottom , 1x3 @ 12 1/8"
- 2 Base Sides , 1x3 @ 5", One End 45 Miter
- 1 Base Front , 1x3 @ 13 5/8", Both Ends 45 Miter Not Parallel
- 2 Frame Sides , 1x2 @ 13 5/8", One End 45 Miter
- 1 Frame Top , 1x2 @ 13 5/8", Both Ends 45 Miter Not Parallel

Page 4 of 11



# Directions

## 1

### dimensions

mirror dimensions



Page 5 of 11



## 2 Step 1 Step 1: Attach the base to the backing using wood glue and 1 ¼" finish nails.



Page 6 of 11



3

Step 2: Attach the frame bottom to the backing using wood glue and 1 ¼" finish nails.



Page 7 of 11



4

Step 3: Attach the base sides to the base and backing using wood glue and 1 ¼" finish nails.



Page 8 of 11





Step 4: Attach the frame sides to the backing wood glue and 1 1/4" finish nails.



Page 9 of 11



6

Step 5: Attach the frame top to the backing using wood glue and 1 ¼" finish nails.



Page 10 of 11





Step 6: Attach the base front to the base and sides using wood glue and 1 ¼" finish nails.



Page 11 of 11