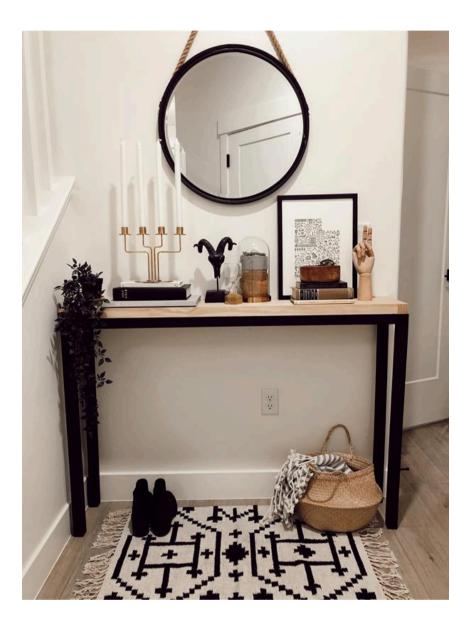

# Simple Mid-Century Modern Entry Table

Difficulty

Easy

This simple entry table is the perfect size and is set at an EASY skill level! Depending on the paint or stain you choose, it can look either farmhouse or mid century modern!

## Cut List & Parts

- 2 Long Table Top Frame, 2x2x40
- 2 Short Table Top Frame, 2x2x10 1/8
- **2** Long Table Base , 2x2x40
- 2 Short Table Base, 2x2x10 1/8
- **1** Table Top , 1x8x40
- 4 Table Legs, 2x2x33