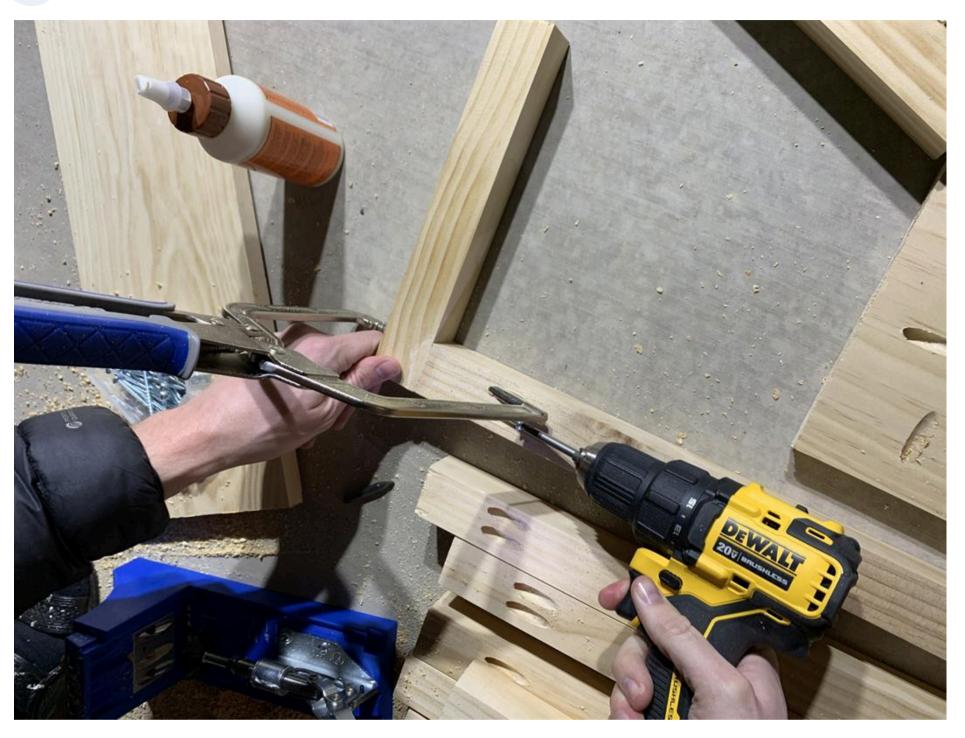

### **Assemble Table Frame and Table Base**

Using 2 1/2" Kreg screws, assemble the frame of the table top and also the table top base. They should be identical.

### Attach table top

Using 1 1/4" screws, attach the table top to one of the two frames you just created. (Paint or stain table top desired color before step 5.)