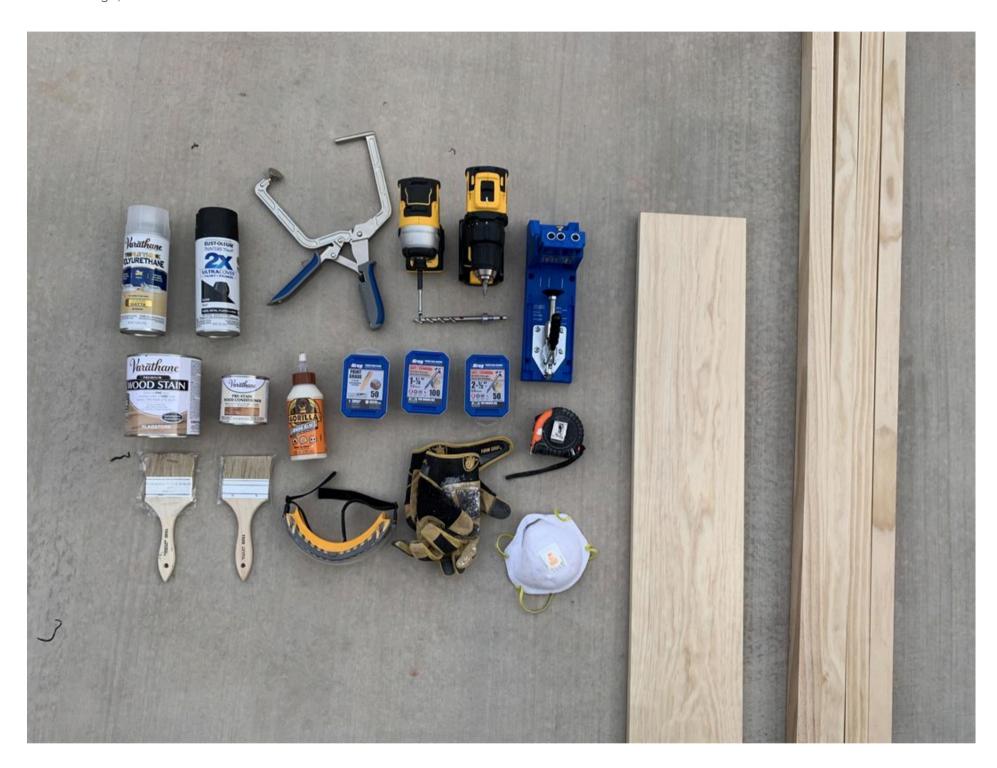

### Tools

### **Kreg Tools**

#### **Other Tools**

Miter Saw

Tape Measure

Drill (cordless)

Impact Driver

Tape Measure

### Materials

#### **Wood Products**

- **1** Board , 1x8 , 48"
- **5** Board , 2x2 , 96"

### Hardware & Supplies

- **30** 2 1/2" Kreg Screws
- **12** 11/4" Kreg Screws
- 1 Stain Or Paint