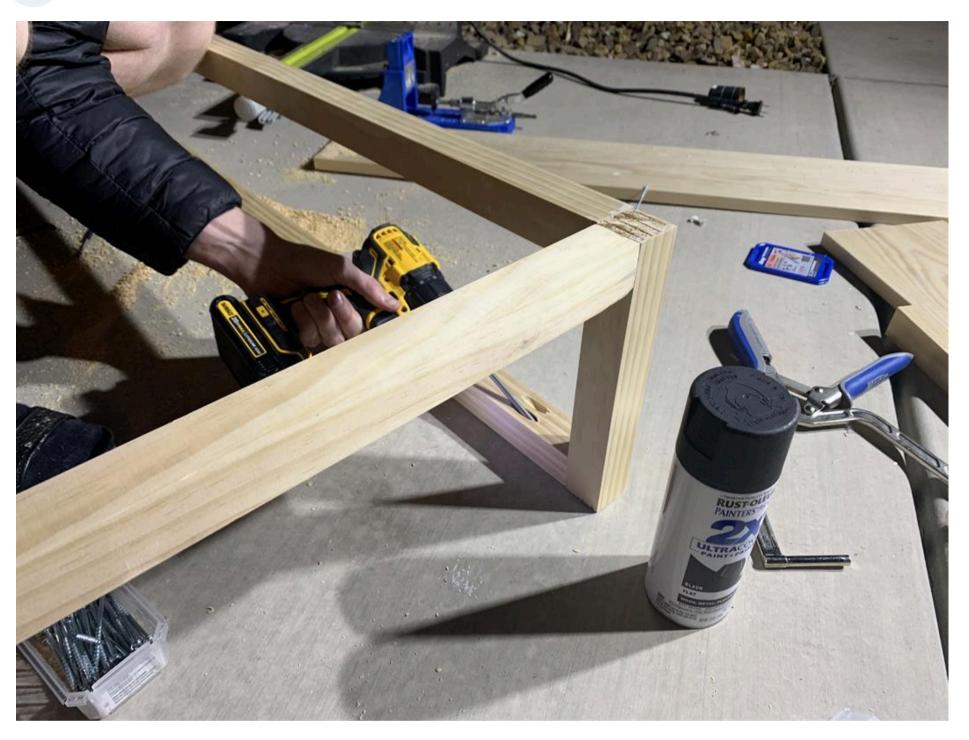

### Attach legs to table base

Using 2 1/2" Kreg screws, attach the legs to the table base. (Paint or stain your desired color before step 5.)

### Attach base to table top

Using 2 1/2" Kreg screws, attach table base to the table top.