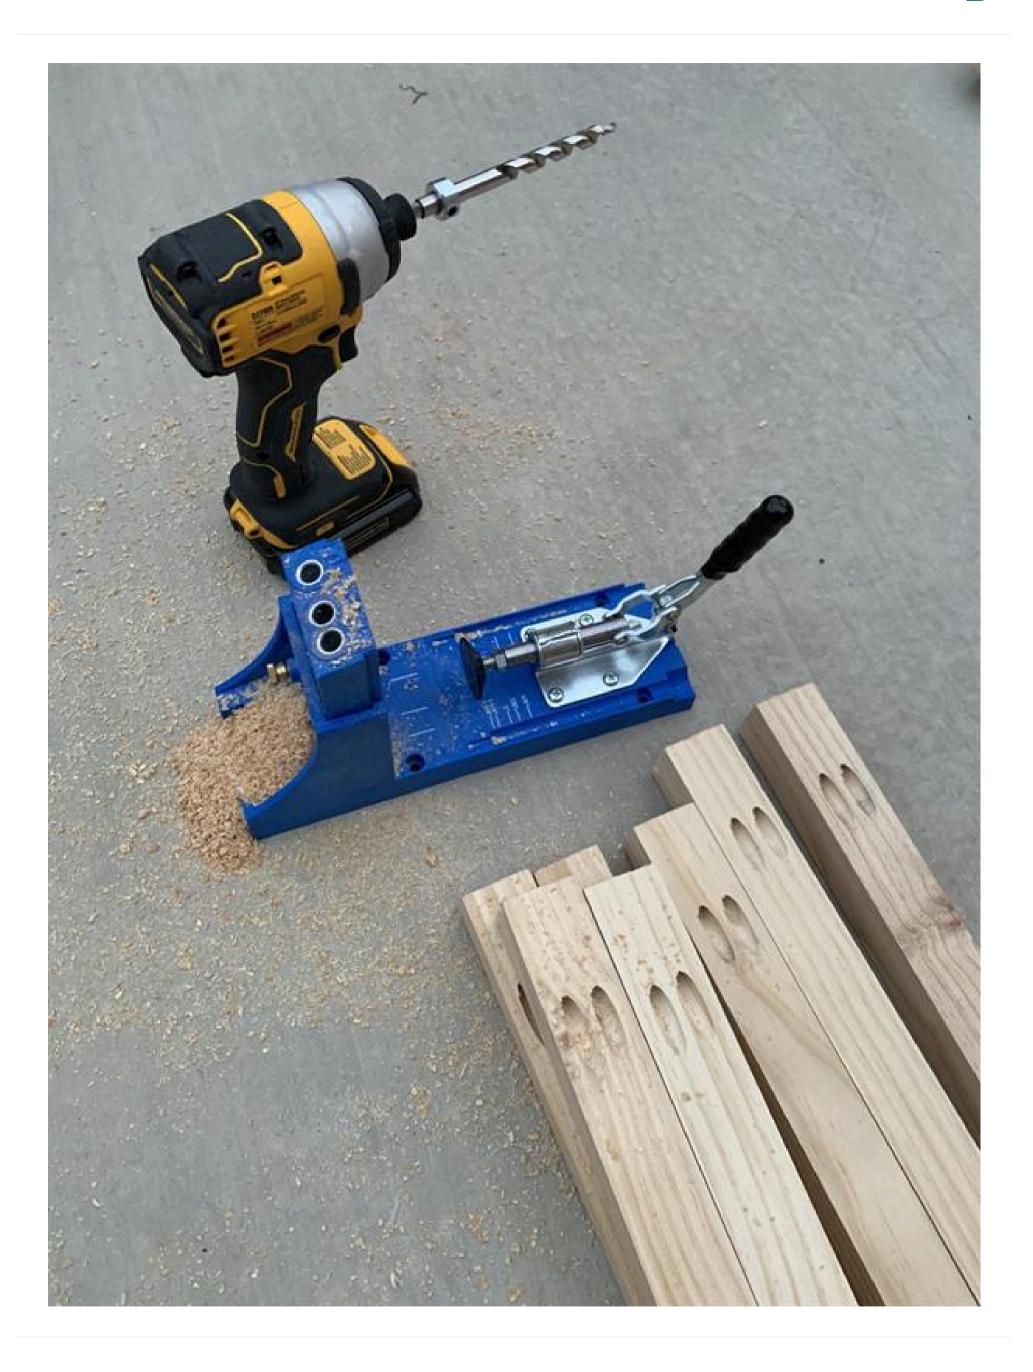

### **Drill all Kreg holes**

After you have cut your wood according to the cut list, add Kreg holes in both sides of the two longer table frames, the 2 longer table bases, one side of each of the table legs, and all around the 1" table top.

Then, in the 2 longer sides of the table base, add 3 Kreg screws along each so you can attach the base to the table top using Kreg screws (these holes are not shown in photo).