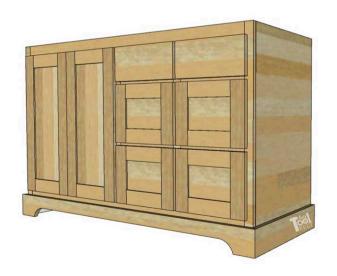

#### Advanced

Traditional style 54" bathroom vanity with a left offset sink. The cabinet has a large cabinet space under the sink and 6 large and spacious drawers to the right.

Page 2 of 26