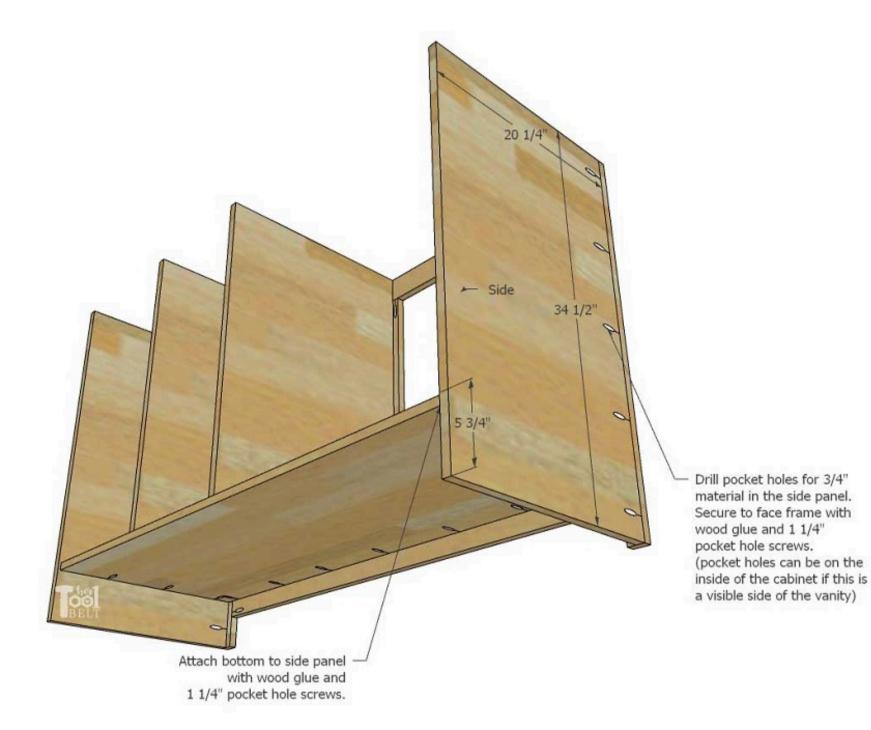

# Attach side panel

6

If not already done, drill pocket holes for 3/4" material on one 34 1/2" edge. Secure the side panel to the face frame stile with wood glue and 1 1/4" pocket hole screws. The outside face of the side should be flush with the outside corner of the face frame.

#### Attach bottom

Measure and mark 5 <sup>3</sup>/<sub>4</sub>" up from the bottom on the side panel. If not already done, drill pocket holes for <sup>3</sup>/<sub>4</sub>" material on one 52 <sup>1</sup>/<sub>2</sub>" and both 20" edges of the bottom. Secure the bottom to the face frame and side panel with wood glue and 1 <sup>1</sup>/<sub>4</sub>" pocket hole screws. The bottom should be 5 <sup>3</sup>/<sub>4</sub>" up from the bottom and the top of the bottom piece should be flush with the top of the lower rail.