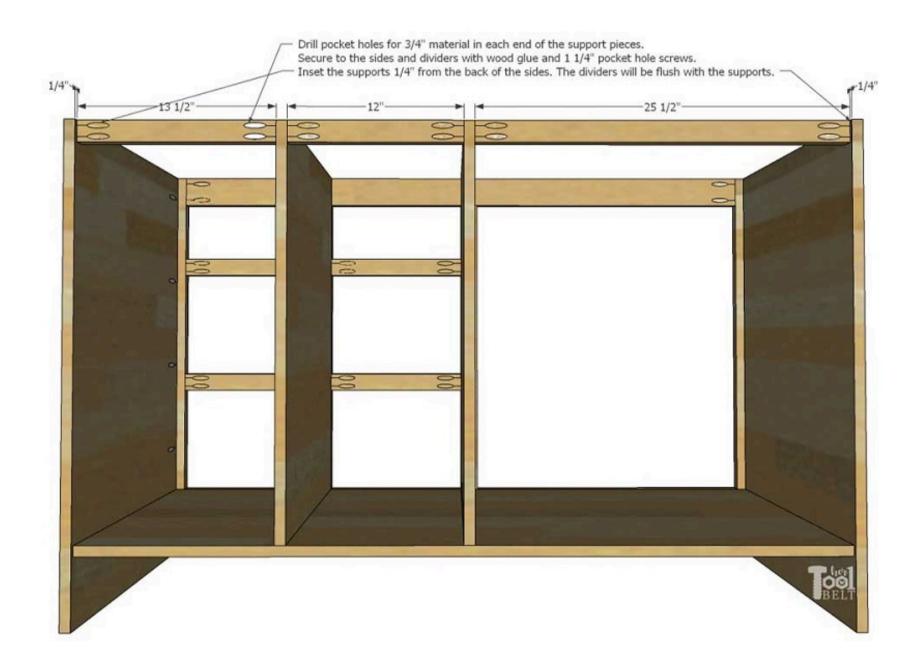

## Install support boards

10

At the top back corner of the side panels mark in ¼". The supports will be attached ¼" inset on the side panels and flush with the top, the supports at the dividers will be flush with the back corner. Secure the support pieces in place with wood glue and 1 ¼" pocket hole screws.

At this point, make sure everything is drying square. Use clamps as necessary to pull the cabinet square while the glue is drying.

Page 16 of 26