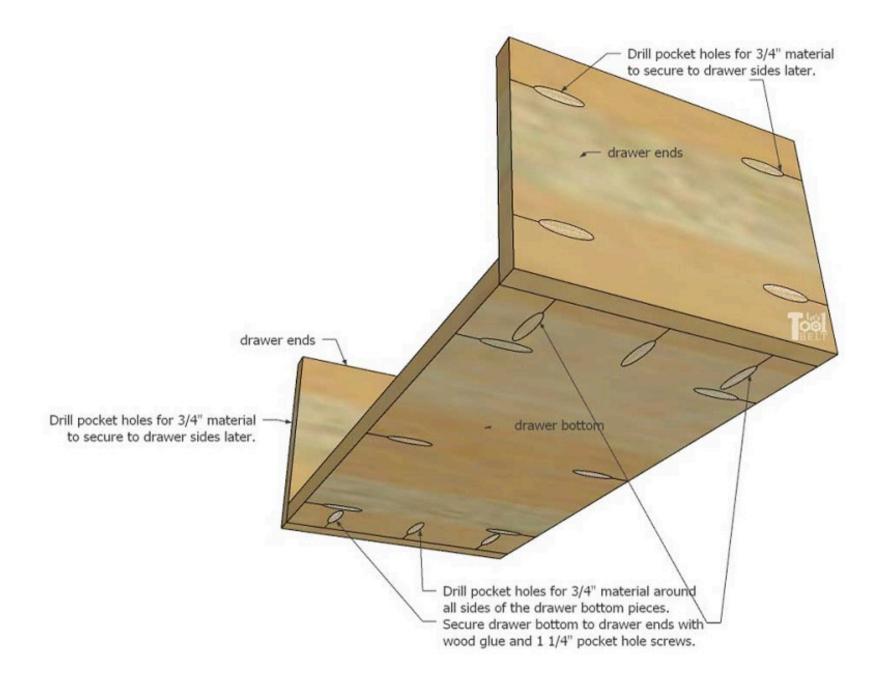

#### Drill pocket holes in plywood pieces

Using a Kreg pocket hole jig, drill pocket holes for <sup>3</sup>/<sub>4</sub>" material spaced about every 4"-6" in the following plywood pieces: Bottom (one 51" side and both 20" sides), Sides (one 34 <sup>1</sup>/<sub>2</sub>" side), Dividers (one 28 <sup>3</sup>/<sub>4</sub>" and one 20" side), Drawer Bottom (all sides), Lg drawer ends (both 7 <sup>1</sup>/<sub>4</sub>" sides), Sm drawer ends (both 3 <sup>3</sup>/<sub>4</sub>" sides).

### **Build drawers**

12

If not already done, drill pocket holes for <sup>3</sup>/<sub>4</sub>" material around all edges in the drawer bottoms and both short edges on the drawer ends. Secure the drawer bottoms to drawer ends with wood glue and 1 <sup>1</sup>/<sub>4</sub>" pocket hole screws. Repeat for each drawer.