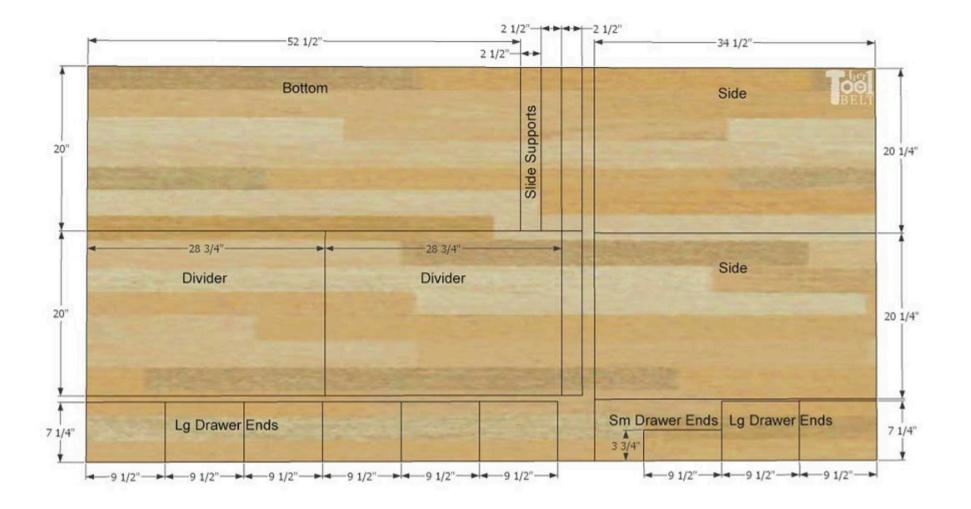

# Cut List & Parts

- 2 Stile Board , 3⁄4" X 1 1⁄2" X 34 1⁄2"
- 2 Rail Board , 3/4" X 2 1/2" X 51"
- 2 Mid-stile Board , 3⁄4" X 1 1⁄2" X 26 1⁄4"
- 4 Mid-rail Board , 3/4" X 1 1/2" X 12"
- 1 Support 1 Board , 3⁄4" X 1 1⁄2" X 25 1⁄2"
- 1 Support 2 Board , 3/4" X 1 1/2" X 12"
- 1 Support 3 Board , 3/4" X 1 1/2" X 13 1/2"
- **4** Door Rail Board , <sup>3</sup>/<sub>4</sub>" X 2 <sup>1</sup>/<sub>2</sub>" X 8 <sup>1</sup>/<sub>4</sub>"
- 4 Door Stile Board , 3⁄4" X 2 1⁄2" X 27 1⁄4"
- 8 Drawer Front Rail Board , <sup>3</sup>/<sub>4</sub>" X 2 <sup>1</sup>/<sub>2</sub>" X 8 <sup>3</sup>/<sub>4</sub>"
- 8 Drawer Front Stile Board , 3/4" X 2 1/2" X 10 1/8"
- 2 Small Drawer Front Board , 3⁄4" X 6" X 13"
- 1 Front Base Trim Board , 3/4" X 4 1/4" X 54 3/4" Or 55 1/2"
- 1 Side Base Trim Board , 3/4" X 4 1/4" X 21 3/4"
- 1 Bottom <sup>3</sup>/<sub>4</sub>" Plywood , <sup>3</sup>/<sub>4</sub>" X 20" X 52 <sup>1</sup>/<sub>2</sub>"
- 2 Side <sup>3</sup>/<sub>4</sub>" Plywood , <sup>3</sup>/<sub>4</sub>" X 20 <sup>1</sup>/<sub>4</sub>" X 34 <sup>1</sup>/<sub>2</sub>"
- 2 Divider <sup>3</sup>/<sub>4</sub>" Plywood , <sup>3</sup>/<sub>4</sub>" X 20" X 28 <sup>3</sup>/<sub>4</sub>"
- 6 Drawer Bottom 3/4" Plywood , 3/4" X 9 1/2" X 18 1/2
- 8 Large Drawer End <sup>3</sup>/<sub>4</sub>" Plywood , <sup>3</sup>/<sub>4</sub>" X 7 <sup>1</sup>/<sub>4</sub>" X 9 <sup>1</sup>/<sub>2</sub>"
- 8 Large Drawer Side <sup>3</sup>/<sub>4</sub>" Plywood , <sup>3</sup>/<sub>4</sub>" X 7 <sup>1</sup>/<sub>4</sub>" X 20"
- **4** Small Drawer End <sup>3</sup>/<sub>4</sub>" Plywood , <sup>3</sup>/<sub>4</sub>" X 3 <sup>3</sup>/<sub>4</sub>" X 9 <sup>1</sup>/<sub>2</sub>"
- 4 Small Drawer Side 3/4" Plywood , 3/4" X 3 3/4" X 20"
- 6 Slide Support <sup>3</sup>/<sub>4</sub>" Plywood , <sup>3</sup>/<sub>4</sub>"x 2 <sup>1</sup>/<sub>2</sub>" X 20"
- 1 Back 1/4" Plywood , 1/4" X 29 1/2" X 52 1/2"
- 4 Drawer Front Panel 1/4" Plywood , 1/4" X 5 7/8" X 8 3/4"
- 2 Door Panel ¼" Plywood , ¼" X 8 ¼" X 23

# Cut plywood

1

Using a Kreg Straight Edge Guide XL and circular saw, cut the plywood sheets down to the sizes in the cut list and cut diagram.

Page 7 of 26

#### Drill pocket holes in plywood pieces

Using a Kreg pocket hole jig, drill pocket holes for <sup>3</sup>/<sub>4</sub>" material spaced about every 4"-6" in the following plywood pieces: Bottom (one 51" side and both 20" sides), Sides (one 34 <sup>1</sup>/<sub>2</sub>" side), Dividers (one 28 <sup>3</sup>/<sub>4</sub>" and one 20" side), Drawer Bottom (all sides), Lg drawer ends (both 7 <sup>1</sup>/<sub>4</sub>" sides), Sm drawer ends (both 3 <sup>3</sup>/<sub>4</sub>" sides).