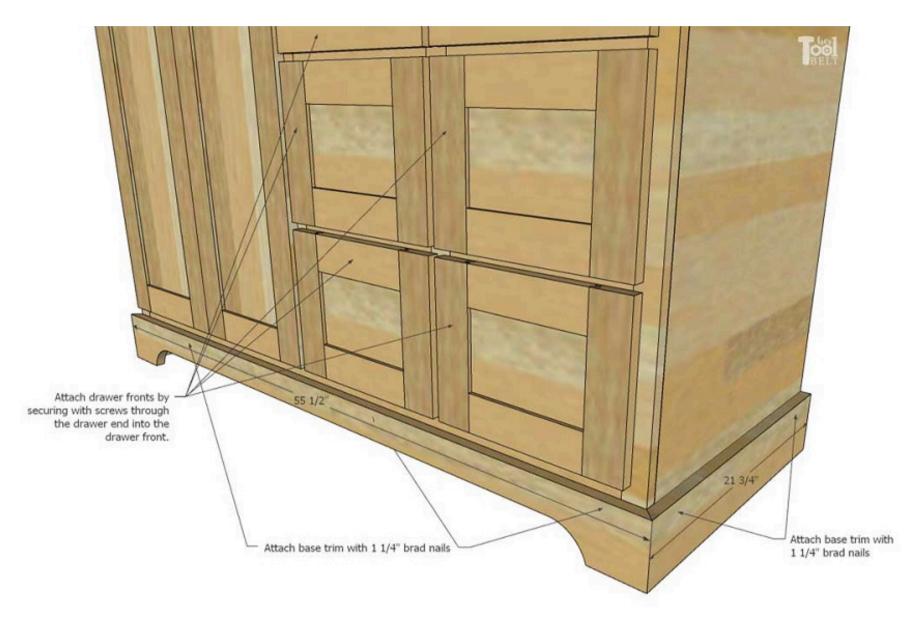

#### **18** Install trim, drawer fronts and doors Cut a 45 deg miter on the mating ends of the bas

Cut a 45 deg miter on the mating ends of the base trim and attach the base trim to the front of the vanity with 1 ¼" brad nails.

Center and attach the drawer fronts to the drawers. Secure the drawer fronts with screws through the drawer ends into the drawer fronts.

Attach the doors to the face frame with hinges. If using concealed hinges, the concealed hinge jig is very helpful for hinge installation.