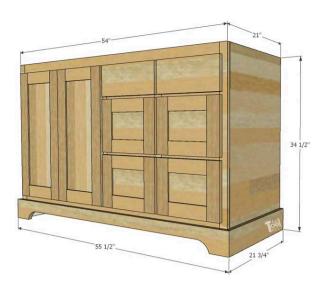

#### Advanced

Traditional style 54" bathroom vanity with a left offset sink. The cabinet has a large cabinet space under the sink and 6 large and spacious drawers to the right.

Page 2 of 26