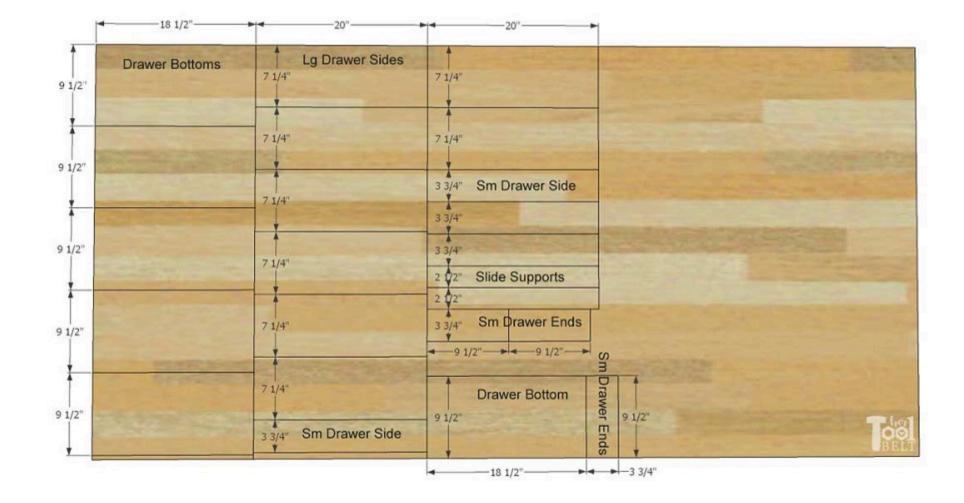

# Cut plywood

1

Using a Kreg Straight Edge Guide XL and circular saw, cut the plywood sheets down to the sizes in the cut list and cut diagram.

Page 7 of 26

#### Drill pocket holes in plywood pieces

Using a Kreg pocket hole jig, drill pocket holes for <sup>3</sup>/<sub>4</sub>" material spaced about every 4"-6" in the following plywood pieces: Bottom (one 51" side and both 20" sides), Sides (one 34 <sup>1</sup>/<sub>2</sub>" side), Dividers (one 28 <sup>3</sup>/<sub>4</sub>" and one 20" side), Drawer Bottom (all sides), Lg drawer ends (both 7 <sup>1</sup>/<sub>4</sub>" sides), Sm drawer ends (both 3 <sup>3</sup>/<sub>4</sub>" sides).