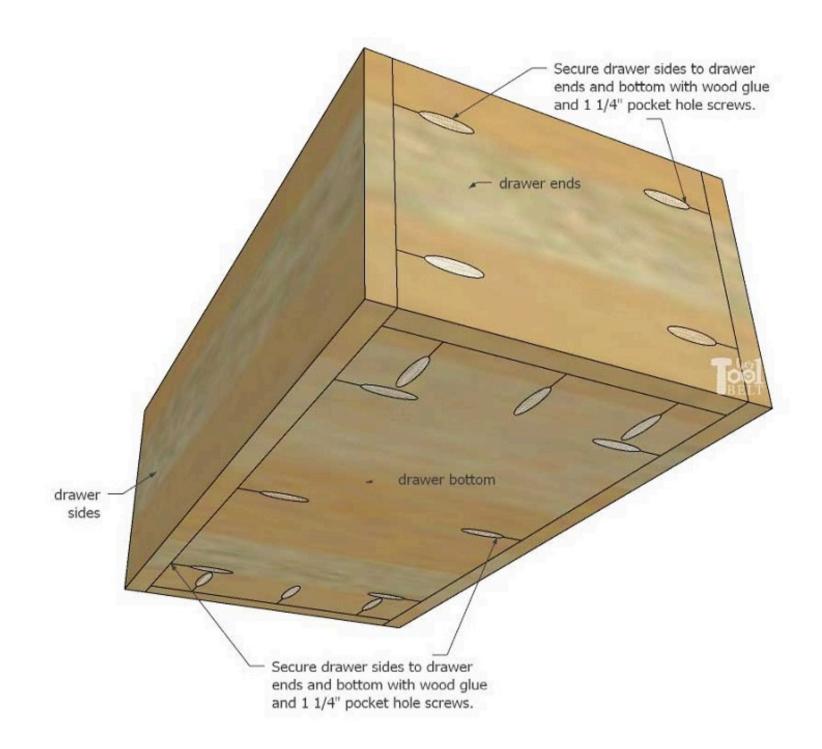

#### Assemble drawers

13

Attach drawer sides to the drawer bottom and ends with wood glue and 1 1/4" pocket hole screws.

Install drawer slides to drawers and slide supports or dividers in cabinet.

Page 19 of 26