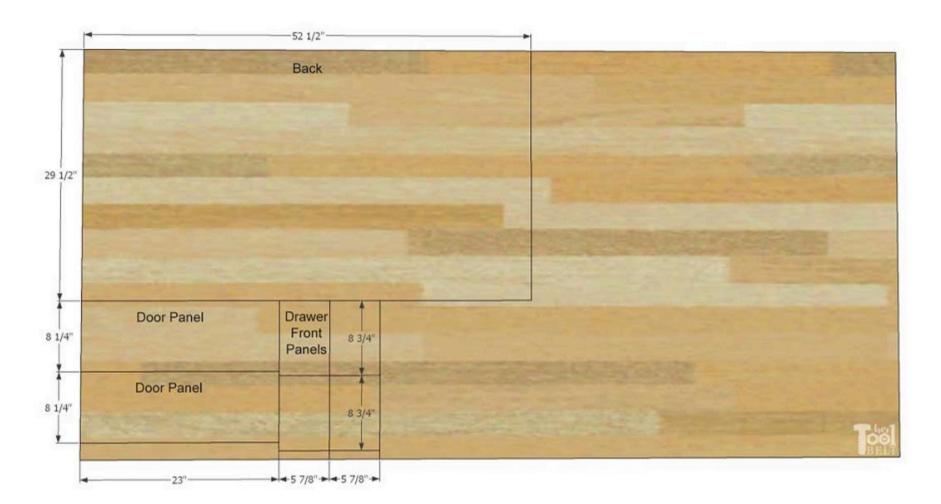

# Cut List & Parts

- 2 Stile Board , 3⁄4" X 1 1⁄2" X 34 1⁄2"
- 2 Rail Board , 3/4" X 2 1/2" X 51"
- 2 Mid-stile Board , 3⁄4" X 1 1⁄2" X 26 1⁄4"
- 4 Mid-rail Board , 3/4" X 1 1/2" X 12"
- 1 Support 1 Board , 3⁄4" X 1 1⁄2" X 25 1⁄2"
- 1 Support 2 Board , 3/4" X 1 1/2" X 12"
- 1 Support 3 Board , 3/4" X 1 1/2" X 13 1/2"
- **4** Door Rail Board , <sup>3</sup>/<sub>4</sub>" X 2 <sup>1</sup>/<sub>2</sub>" X 8 <sup>1</sup>/<sub>4</sub>"
- 4 Door Stile Board , 3⁄4" X 2 1⁄2" X 27 1⁄4"
- 8 Drawer Front Rail Board , <sup>3</sup>/<sub>4</sub>" X 2 <sup>1</sup>/<sub>2</sub>" X 8 <sup>3</sup>/<sub>4</sub>"
- 8 Drawer Front Stile Board , 3/4" X 2 1/2" X 10 1/8"
- 2 Small Drawer Front Board , 3⁄4" X 6" X 13"
- 1 Front Base Trim Board , 3/4" X 4 1/4" X 54 3/4" Or 55 1/2"
- 1 Side Base Trim Board , 3/4" X 4 1/4" X 21 3/4"
- 1 Bottom <sup>3</sup>/<sub>4</sub>" Plywood , <sup>3</sup>/<sub>4</sub>" X 20" X 52 <sup>1</sup>/<sub>2</sub>"
- 2 Side <sup>3</sup>/<sub>4</sub>" Plywood , <sup>3</sup>/<sub>4</sub>" X 20 <sup>1</sup>/<sub>4</sub>" X 34 <sup>1</sup>/<sub>2</sub>"
- 2 Divider <sup>3</sup>/<sub>4</sub>" Plywood , <sup>3</sup>/<sub>4</sub>" X 20" X 28 <sup>3</sup>/<sub>4</sub>"
- 6 Drawer Bottom 3/4" Plywood , 3/4" X 9 1/2" X 18 1/2
- 8 Large Drawer End <sup>3</sup>/<sub>4</sub>" Plywood , <sup>3</sup>/<sub>4</sub>" X 7 <sup>1</sup>/<sub>4</sub>" X 9 <sup>1</sup>/<sub>2</sub>"
- 8 Large Drawer Side <sup>3</sup>/<sub>4</sub>" Plywood , <sup>3</sup>/<sub>4</sub>" X 7 <sup>1</sup>/<sub>4</sub>" X 20"
- **4** Small Drawer End <sup>3</sup>/<sub>4</sub>" Plywood , <sup>3</sup>/<sub>4</sub>" X 3 <sup>3</sup>/<sub>4</sub>" X 9 <sup>1</sup>/<sub>2</sub>"
- 4 Small Drawer Side 3/4" Plywood , 3/4" X 3 3/4" X 20"
- 6 Slide Support <sup>3</sup>/<sub>4</sub>" Plywood , <sup>3</sup>/<sub>4</sub>"x 2 <sup>1</sup>/<sub>2</sub>" X 20"
- 1 Back 1/4" Plywood , 1/4" X 29 1/2" X 52 1/2"
- 4 Drawer Front Panel 1/4" Plywood , 1/4" X 5 7/8" X 8 3/4"
- 2 Door Panel ¼" Plywood , ¼" X 8 ¼" X 23

# Cut plywood

1

Using a Kreg Straight Edge Guide XL and circular saw, cut the plywood sheets down to the sizes in the cut list and cut diagram.

Page 7 of 26