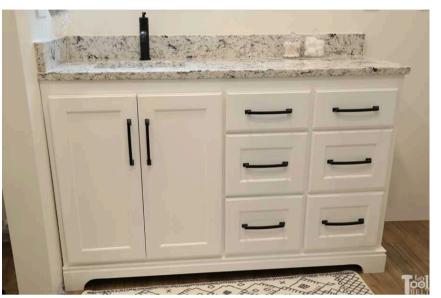

#### Advanced

Traditional style 54" bathroom vanity with a left offset sink. The cabinet has a large cabinet space under the sink and 6 large and spacious drawers to the right.

Page 2 of 26