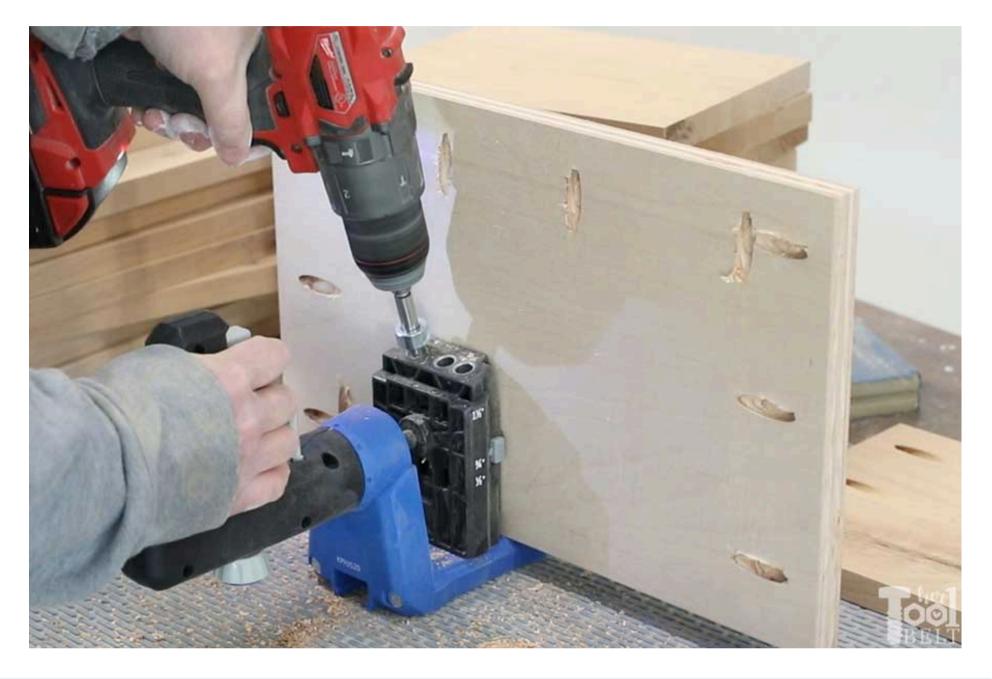

# Drill pocket holes in boards

Using a Kreg pocket hole jig, drill pocket holes for ¾" material in both ends of the following boards: Rails, Mid-Stiles, Mid-Rails, Supports 1, 2 and 3.

2

Page 8 of 26

#### Drill pocket holes in plywood pieces

Using a Kreg pocket hole jig, drill pocket holes for <sup>3</sup>/<sub>4</sub>" material spaced about every 4"-6" in the following plywood pieces: Bottom (one 51" side and both 20" sides), Sides (one 34 <sup>1</sup>/<sub>2</sub>" side), Dividers (one 28 <sup>3</sup>/<sub>4</sub>" and one 20" side), Drawer Bottom (all sides), Lg drawer ends (both 7 <sup>1</sup>/<sub>4</sub>" sides), Sm drawer ends (both 3 <sup>3</sup>/<sub>4</sub>" sides).