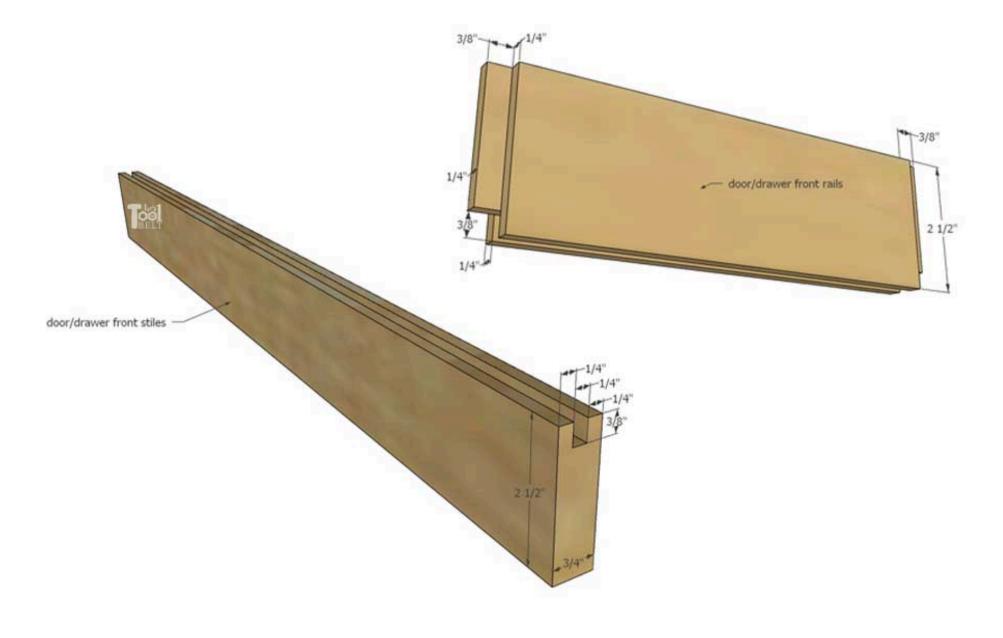

#### Door and drawer front pieces

14

Create a tongue and groove system to assembly the doors and drawer fronts.

In each door or drawer front stile and rail pieces, cut or route a ¼" wide x 3/8" deep groove in the center of the board (about ¼" from each edge.)

In each door or drawer rail, cut or route a 1/4" wide x 3/8" deep groove on each end on the front and back face. This will result in a ¼" wide x 3/8" tongue on each end of the rails. The rail should slide snuggly into the stile groove. Also, the ¼" panel should slide into the groove. Trim to fit as needed.