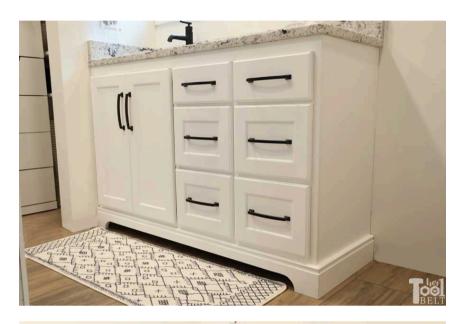

#### Advanced

Traditional style 54" bathroom vanity with a left offset sink. The cabinet has a large cabinet space under the sink and 6 large and spacious drawers to the right.

Page 2 of 26