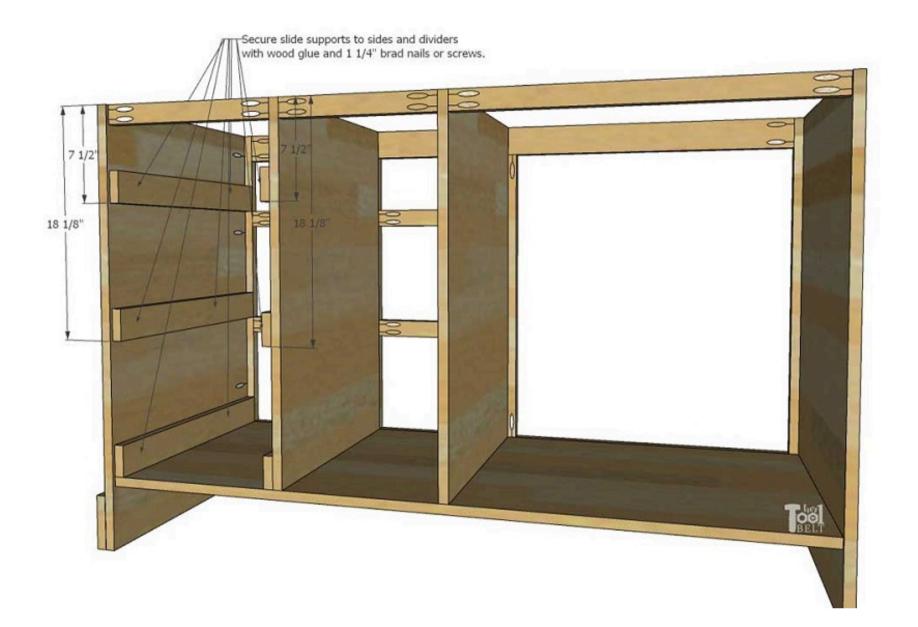

# Attach slide supports

11

In the far drawer section (13 <sup>1</sup>/<sub>2</sub>" wide), measure and mark down 7 <sup>1</sup>/<sub>2</sub>" and 18 1/8" from the top. Attach slide supports with wood glue and 1 <sup>1</sup>/<sub>4</sub>" brad nails at 7 <sup>1</sup>/<sub>2</sub>", 18 1/8" and the bottom.