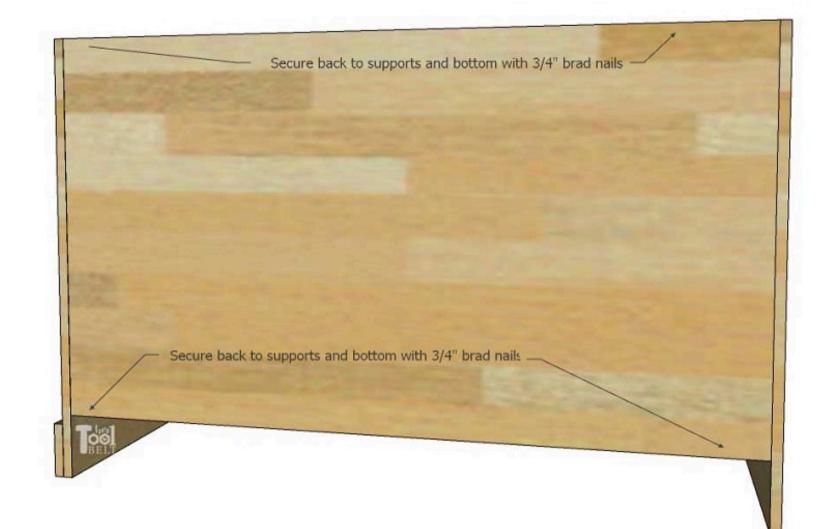

# Attach back

19

Attach back panel to the supports, dividers and bottom plywood pieces with <sup>3</sup>/<sub>4</sub>" brad nails.

Page 25 of 26