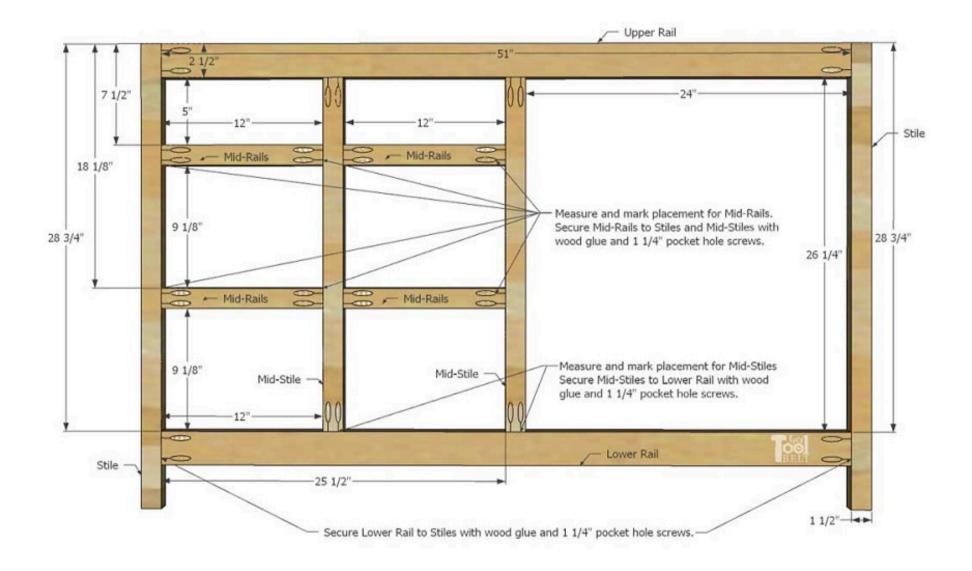

#### Inner face frame assembly

Measure and mark down from the top: 7 ½", 18 1/8" and 28 ¾" on the Stiles and Mid-stiles. Use wood glue and 1 ¼" pocket hole screws to attach the Mid-Rails to the left stile and mid-stiles at the 7 ½" and 18 1/8" marks. This should leave the upper drawer space 5" and 9 1/8" for the lower drawers.

Secure the lower Rail to the stiles and mid-stiles with wood glue and 1 ¼" pocket hole screws. The rail should be about 28 ¾" down from the top.

At this point, make sure the face frame is drying square. Use clamps as necessary to pull the face frame square while the glue is drying.