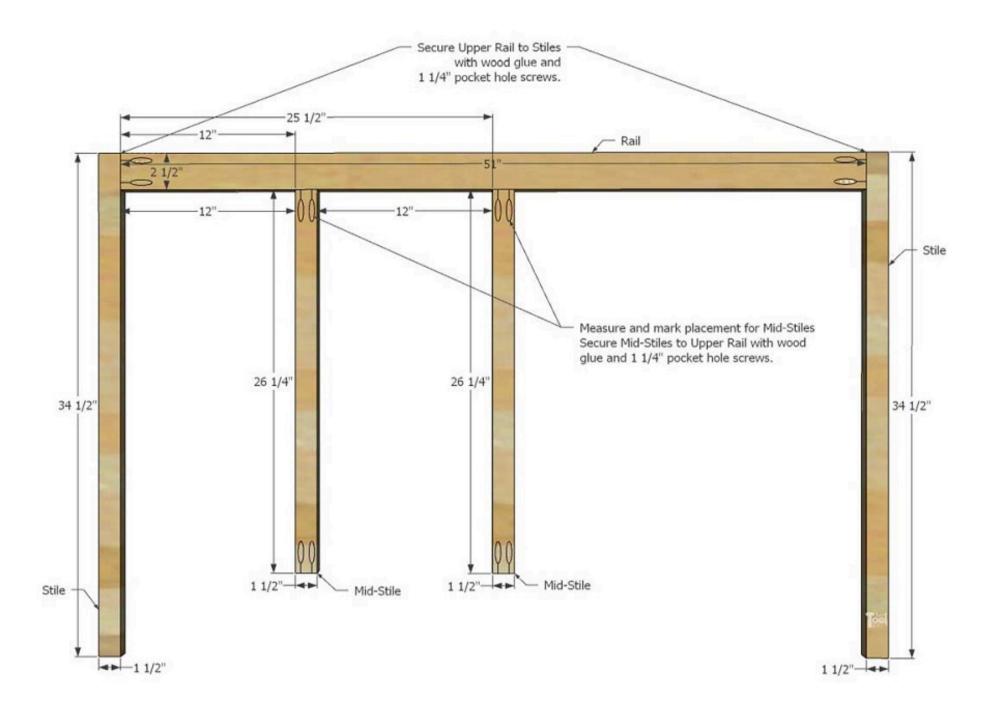

## Outer face frame assembly

On the Rail pieces, measure and mark 12" and 25 ½" from the left side (pocket holes up). Secure the upper Rail to the Stiles on each end with wood glue and 1 ¼" pocket hole screws, make sure the tops are flush. At the 12 and 25 ½" marks, secure Mid-Stile pieces to the upper Rail with wood glue and 1 ¼" pocket hole screws.

3

Page 9 of 26