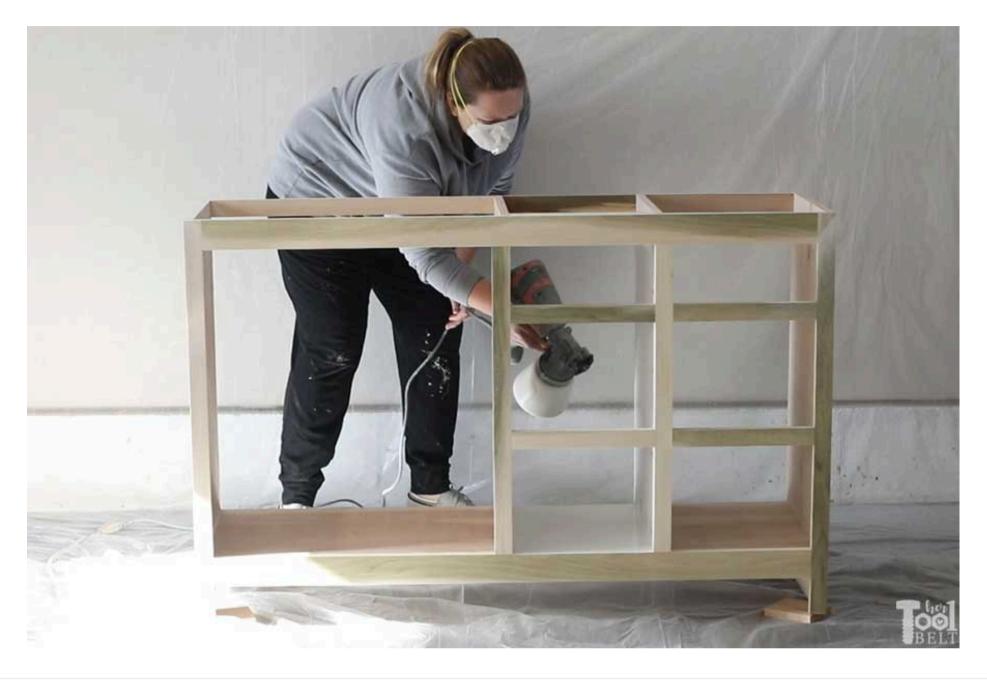

# Sand and Finish

20

Fill any blemishes, nail holes or cracks with wood filler and let dry. Sand vanity with sandpaper starting at 80 grit paper and working up to about 220 grit paper. Finish as desired. I primed the vanity with paint primer, then applied 2 coats of white cabinet and trim paint, making sure to lightly sand in between each coat.