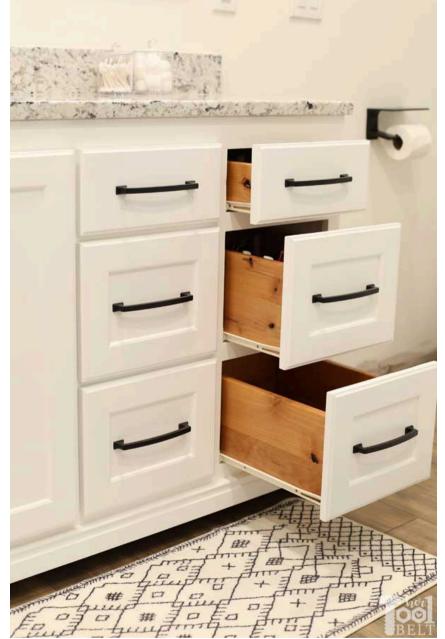

#### Assemble drawers

13

Attach drawer sides to the drawer bottom and ends with wood glue and 1 1/4" pocket hole screws.

Install drawer slides to drawers and slide supports or dividers in cabinet.

Page 19 of 26