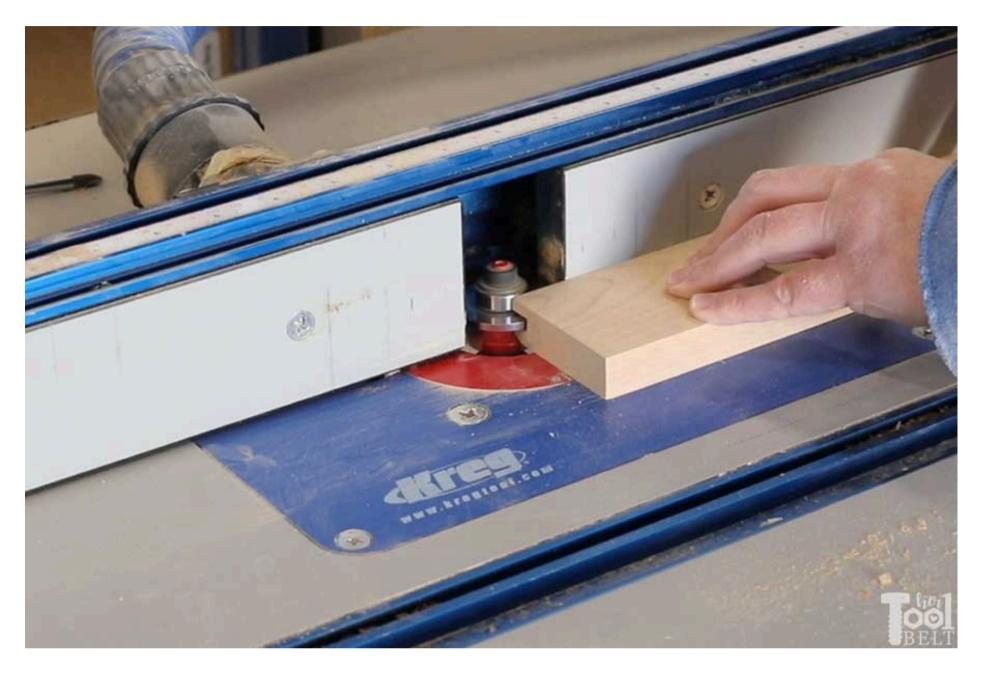

# Routing the rails and stiles

15

The door and drawer front rails and stiles can be routed using rail & stile bits or a ¼" straight bit (for shaker style). I used a rail & stile bit set with the Kreg Precision Router Table to create the tongue and groove system.

I profile can be routed on the small drawer fronts as desired.

Page 21 of 26