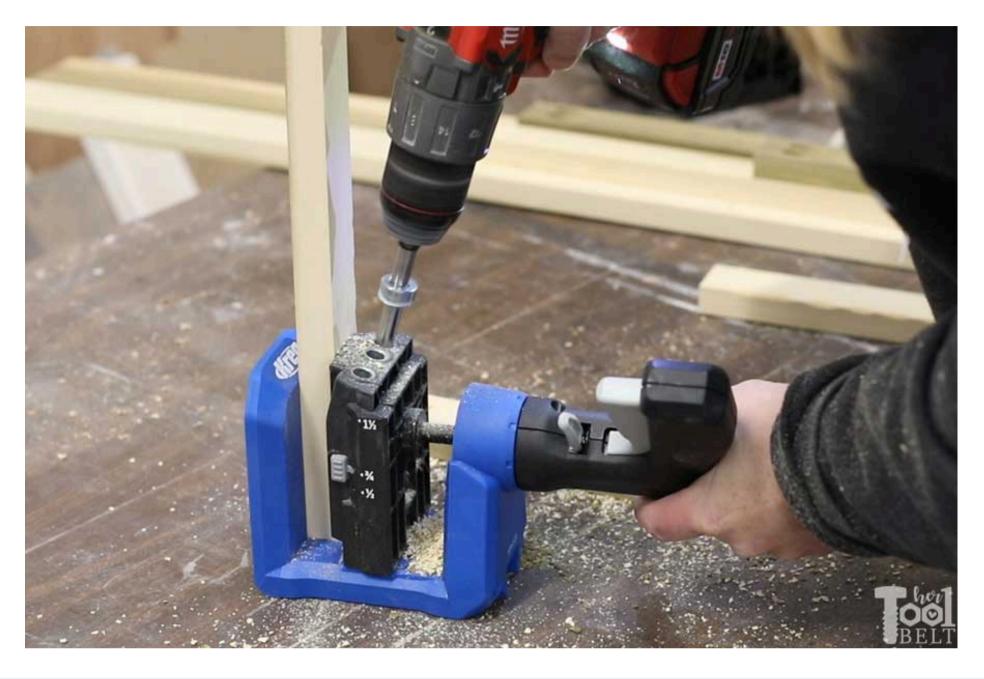

# Drill pocket holes in boards

Using a Kreg pocket hole jig, drill pocket holes for ¾" material in both ends of the following boards: Rails, Mid-Stiles, Mid-Rails, Supports 1, 2 and 3.

2

Page 8 of 26