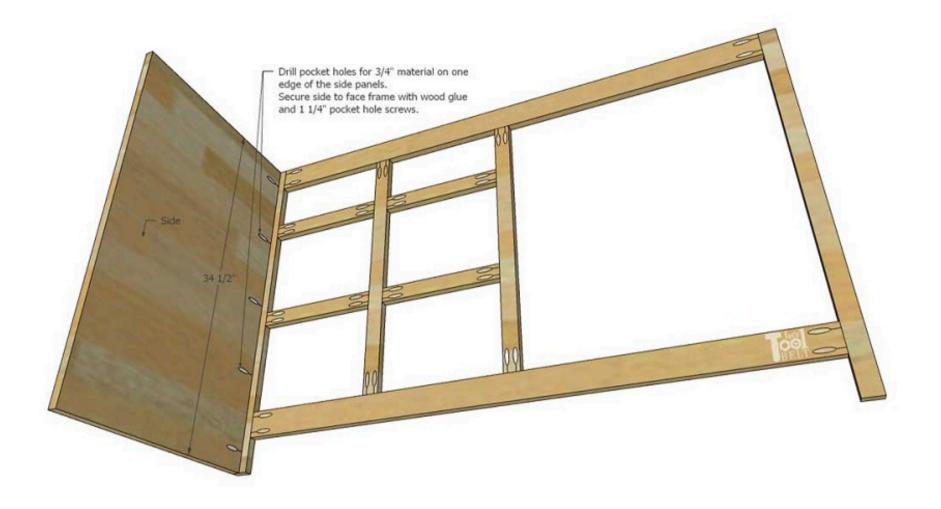

# Attach side panel

6

If not already done, drill pocket holes for 3/4" material on one 34 1/2" edge. Secure the side panel to the face frame stile with wood glue and 1 1/4" pocket hole screws. The outside face of the side should be flush with the outside corner of the face frame.