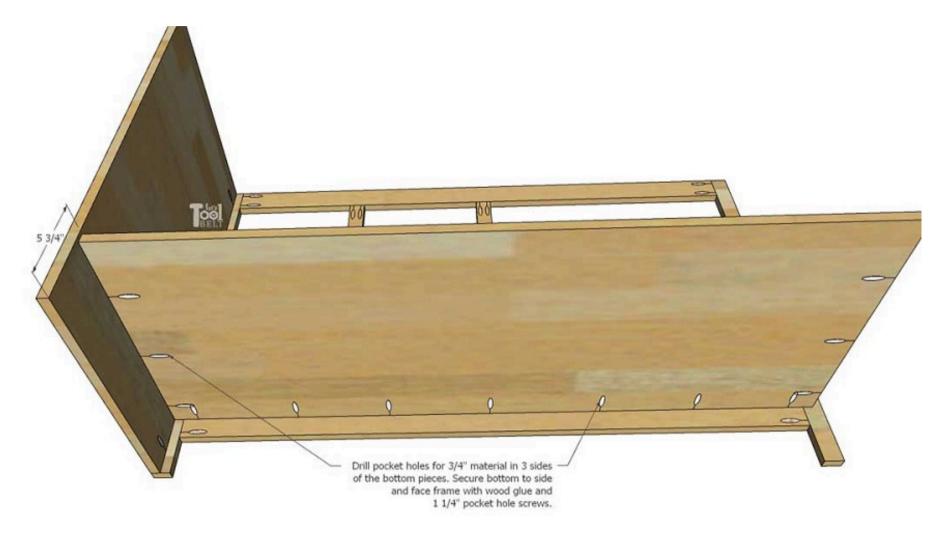

#### Attach bottom

Measure and mark 5 <sup>3</sup>/<sub>4</sub>" up from the bottom on the side panel. If not already done, drill pocket holes for <sup>3</sup>/<sub>4</sub>" material on one 52 <sup>1</sup>/<sub>2</sub>" and both 20" edges of the bottom. Secure the bottom to the face frame and side panel with wood glue and 1 <sup>1</sup>/<sub>4</sub>" pocket hole screws. The bottom should be 5 <sup>3</sup>/<sub>4</sub>" up from the bottom and the top of the bottom piece should be flush with the top of the lower rail.

7

Page 13 of 26