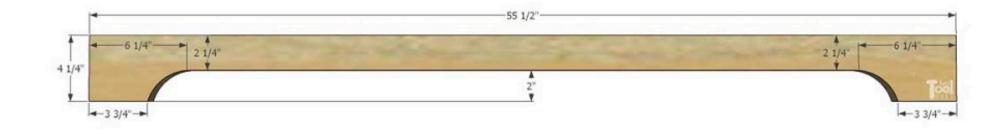

#### Base trim style

17

The Base trim is optional and can be added depending on your bathroom configuration. This vanity only used base trim on the right side. Cut the base trim pieces 4 ¼" wide and as long as needed for your situation. For one side base trim the front base trim will be ¾"shorter (54 ¾"). I routed a small profile at the top of the base trim boards. On the front base trim board, I cut out a simple profile. I measured 2" up from the bottom, 3 ¾" from the ends (3" if no side trim is used) and 6 ¼" from the ends (5 ½" if no side trim is used). I used a quart paint can, to trace the round section. Then used a bandsaw (or scroll saw or jig saw) to cut out the profile.