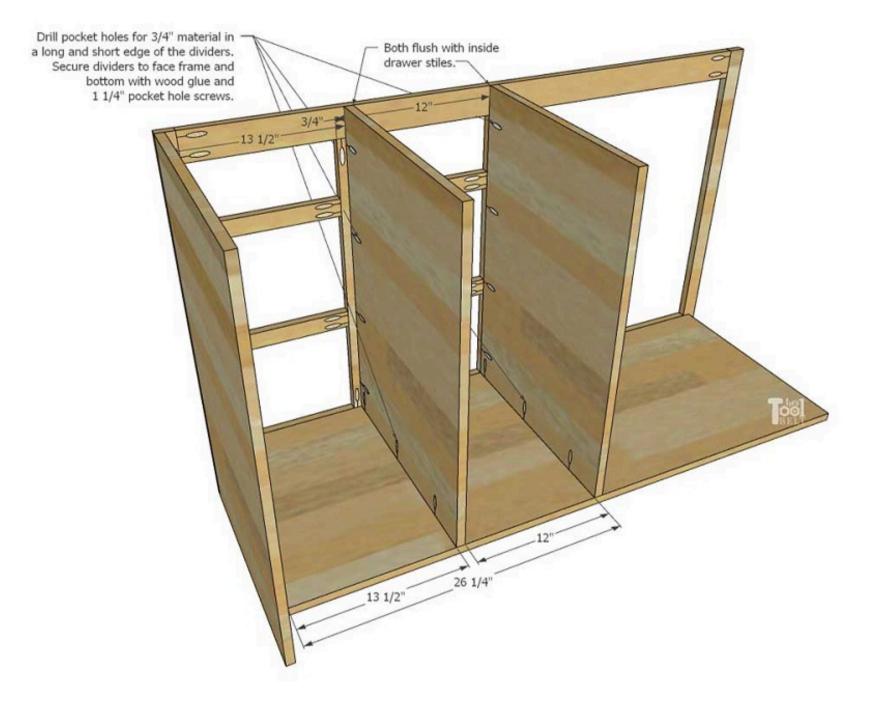

# Install the Dividers

8

The dividers will be flush with the center section Mid-Stiles, this will make drawer slide installation easier. Mark over from the side 13 1/2" and 26 ¼" on the bottom piece. If not already done, drill pocket holes for ¾" material on one 28 ¾" and one 20" edge of the dividers .Secure the dividers to the face frame and bottom with wood glue and 1 ¼" pocket hole screws.