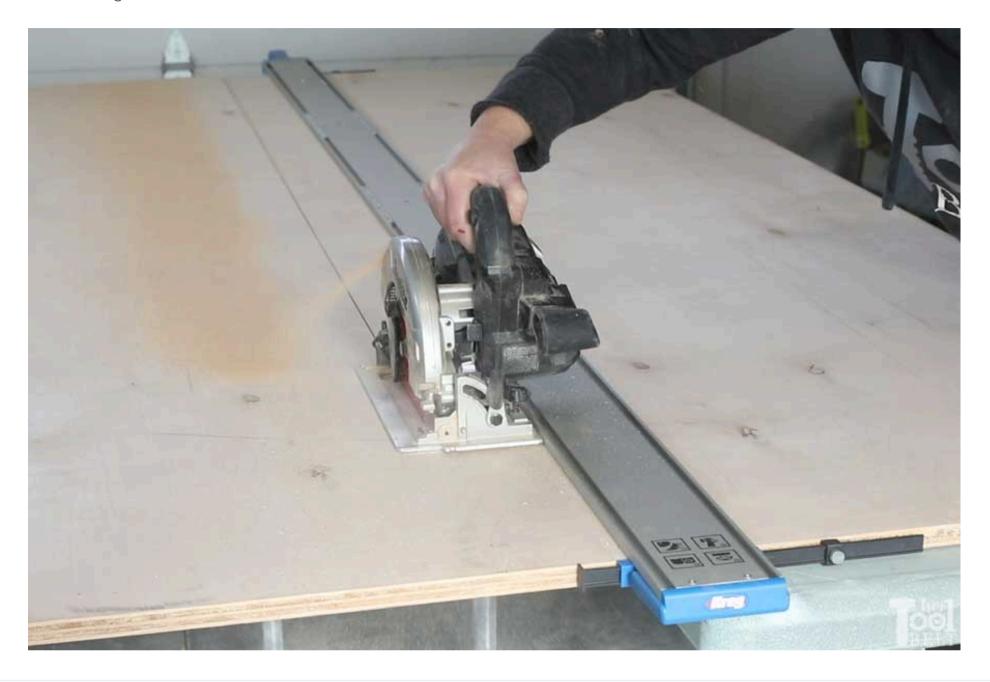

# Cut plywood

1

Using a Kreg Straight Edge Guide XL and circular saw, cut the plywood sheets down to the sizes in the cut list and cut diagram.

Page 7 of 26