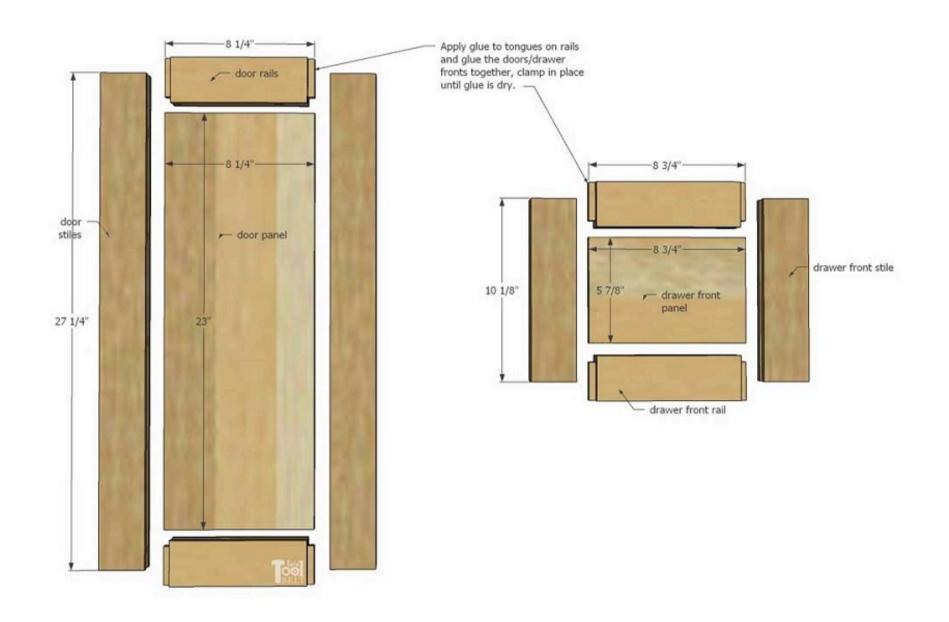

#### Door and drawer front pieces

14

Create a tongue and groove system to assembly the doors and drawer fronts.

In each door or drawer front stile and rail pieces, cut or route a ¼" wide x 3/8" deep groove in the center of the board (about ¼" from each edge.)

In each door or drawer rail, cut or route a 1/4" wide x 3/8" deep groove on each end on the front and back face. This will result in a ¼" wide x 3/8" tongue on each end of the rails. The rail should slide snuggly into the stile groove. Also, the ¼" panel should slide into the groove. Trim to fit as needed.

#### Assemble doors and drawer fronts

16

The door panel and drawer front panels should slide smoothly into the stile and rail grooves, they should be slightly undersized to not 'push' out on the door stiles. Trim panels as necessary.

Glue the doors and drawer fronts together by applying wood glue to the tongue & groove surface where the rails mate to the stiles. The drawer panels are not glued into the groove, they float. Clamp the doors and drawer fronts together until the glue dries. Make sure the doors and drawer fronts are square.